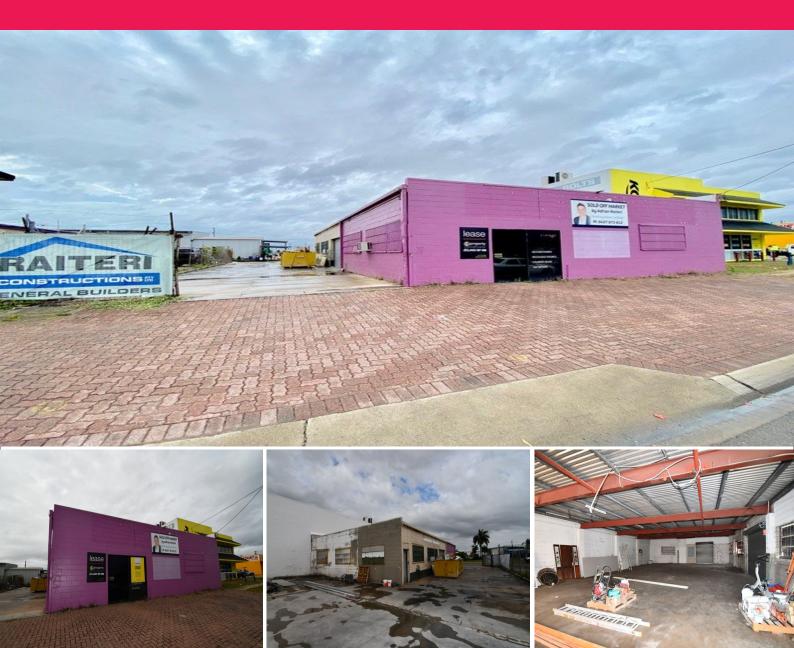

## 90 Duckworth Street, Garbutt QLD 4814

## High profile warehouse on Duckworth Street

This well positioned warehouse includes 290 square metres of open plan space previously used as a mechanical workshop. The property can be modified by the owner to suit your requirements, including new office space.

- 3 phase power

- concreted and security fenced 690 sqm site
- Great signage

Contact Ray White Commercial to arrange an inspection.

Industrial FOR LEASE

290sqm