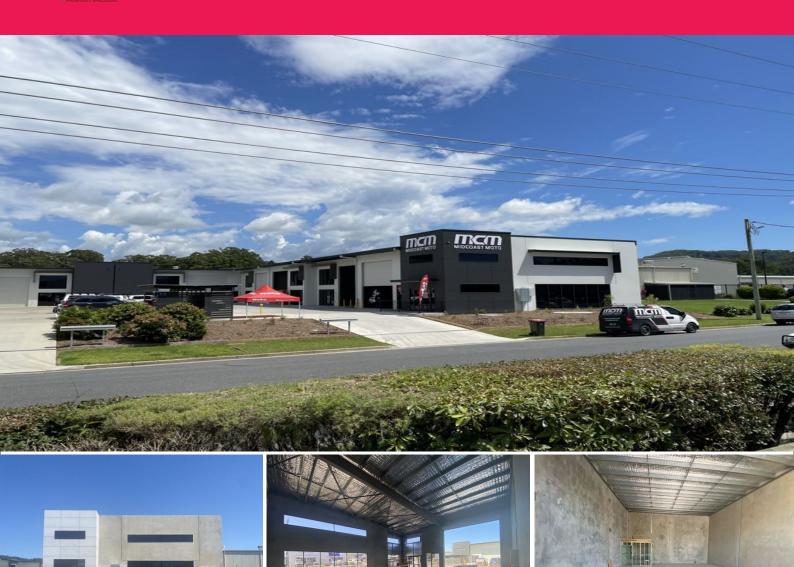

## **NEW TO MARKET! Brand New Quality Tilt panel Strata Unit...**

New to market - Unit 1 provides prime street frontage and smart facade for your business.

This quality built complex will contain five, high quality, concrete tilt slab industrial units.

Each unit will provide clear span, high internal clearance with wide, electric high-clearance roller doors and glazed pedestrian access doors.

The complex will provide designated parking with wide driveway with good turning space for vehicles\*

Insulated roof with clear sheeting for good natural light & LED lighting all help with the energy efficiency for

Industrial FOR LEASE

218sqm

**Cherie Parik** 

**Damon Rootes** 

0423 369 999

0434 877 115

cherie@yourcps.com.au,a+2605\_\_1006tlamon@yourcps.com.au