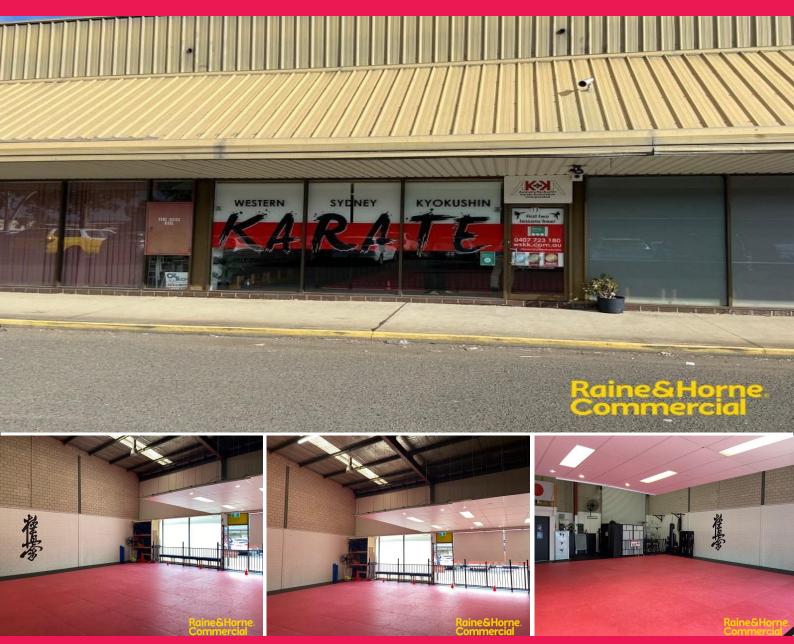

# Unit 13/7 Hollylea Road, Leumeah NSW 2560

## 177m? Bulky Goods Unit For Sale ~ Invest & Occupy

The subject property is located within the Bulky Goods/Industrial precinct on Hollylea Road, located just off Plough Inn Road, Leumeah. Excellent access is provided to the M5 & M7 Motorways via Campbelltown Road, and the property is within close proximity to all the essential services of the Campbelltown CBD, and within walking distance to Leumeah Railway Station.

- ? Total area of 177m?
- ? Internal clearances from 5.5 metres up to 6.0 metres
- ? Rear loading and front customer access
- ? Flexible B5 Business Development Zoning
- ? Ample onsite customer parking
- ? Leased until September 2021

Contact Maria Agostino on

Showrooms/bulky Goods FOR SALE

177sqm

### Raine&Horne. Commercial