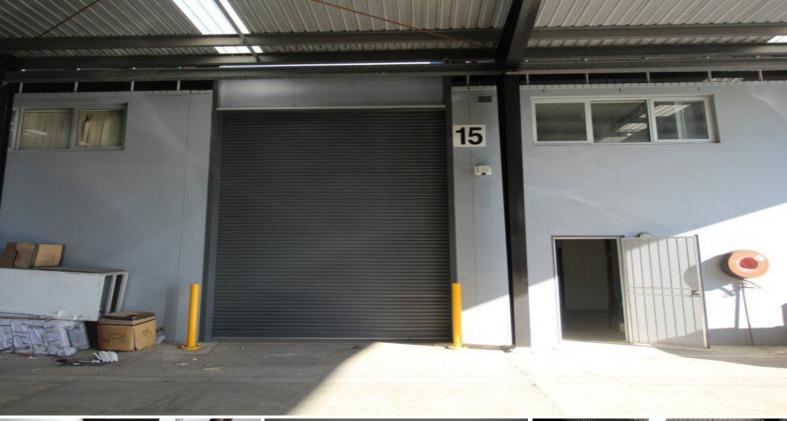

Unit 15/115 Woodpark Road, Smithfield NSW 2164

Property features include:

- Internal clearance of up to 8.2m
- Access via one (1) roller shutter door
- Ground floor male and female amenities plus kitchenette
- 1st floor air-conditioned office
- 3 onsite undercover car parking spaces