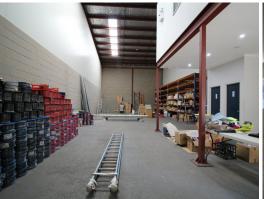

Property features include:

- Internal clearance of up to 8.2m
- Access via one (1) roller shutter door
- Ground floor male and female amenities plus kitchenette
- 1st floor air-conditioned office
- 3 onsite undercover car parking spaces