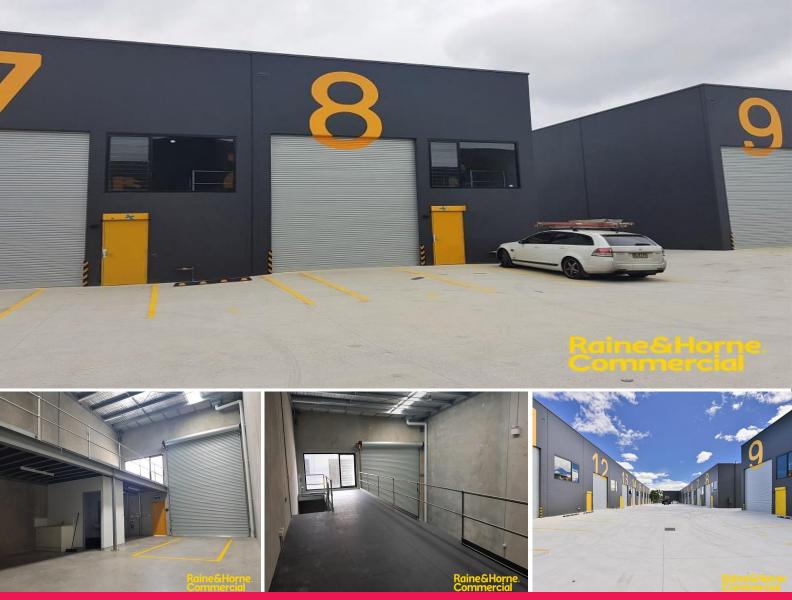

## Unit 8/20 Technology Drive, Appin NSW 2560

## Brand New Industrial Unit For Lease ~ 150m?

Located just off Wilton Road on Technology Drive. The subject property is located minutes from all the essential services of the Appin township and only 15 minutes from Campbelltown.

- ? Total area 150m?
- ? Full height concrete panel construction
- ? 7 metre + internal clearances
- ? 4 metre wide container height roller shutter door
- ? Functional design with generous mezzanine storage level
- ? Ground floor amenities and kitchenette
- ? Complex offers excellent truck & vehicle access with wide driveways
- ? Secure gated complex
- ? Ready to occupy immediately