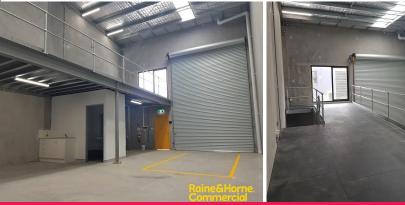

- ? Total area 145m?
- ? Full height concrete panel construction
- ? 7 metre + internal clearances
- ? 4 metre wide container height roller shutter door
- ? Functional design with generous mezzanine storage level
- ? Ground floor amenities and kitchenette
- ? Complex offers excellent truck & vehicle access with wide driveways
- ? Secure gated complex
- ? Available from December 2020