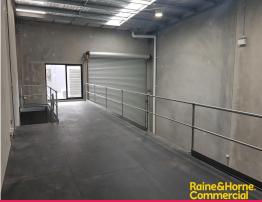

- ? Total area 145m?
- ? Full height concrete panel construction
- ? 7 metre + internal clearances
- ? 4 metre wide container height roller shutter door
- ? Functional design with generous mezzanine storage level
- ? Ground floor amenities and kitchenette
- ? Complex offers excellent truck & vehicle access with wide driveways
- ? Secure gated complex
- ? Available from December 2020