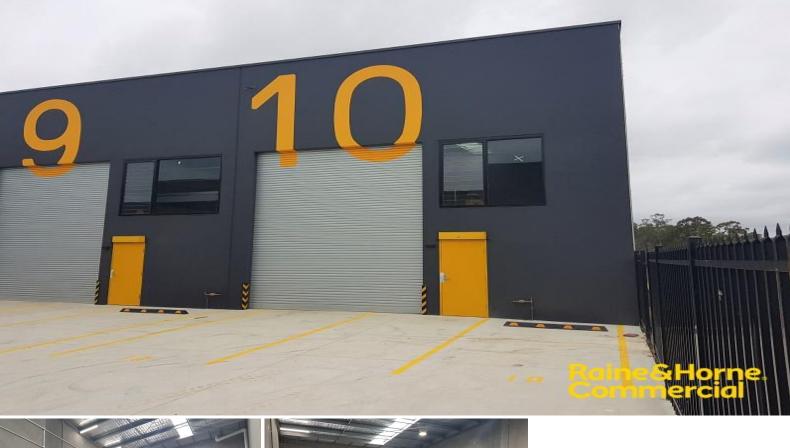

Unit 10/20 Technology Drive, Appin NSW 2560

## Brand New Industrial Unit For Lease ~ 146m?

Located just off Wilton Road on Technology Drive. The subject property is located minutes from all the essential services of the Appin township and only 15 minutes from Campbelltown.

- ? Total area 145m?
- ? Full height concrete panel construction
- ? 7 metre + internal clearances
- ? 4 metre wide container height roller shutter door
- ? Functional design with generous mezzanine storage level
- ? Ground floor amenities and kitchenette
- ? Complex offers excellent truck & vehicle access with wide driveways
- ? Secure gated complex
- ? Available from December 2020