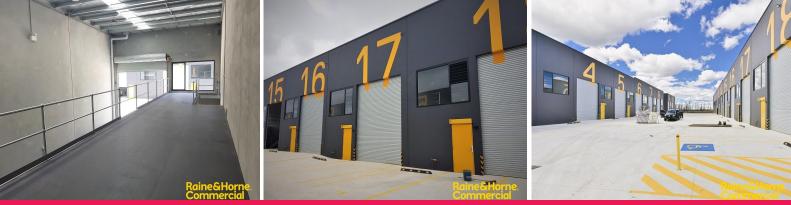

## Brand New Industrial Unit For Lease ~ 184m?

Located just off Wilton Road on Technology Drive. The subject property is located minutes from all the essential services of the Appin township and only 15 minutes from Campbelltown.

- ? Total area 184m?
- ? Full height concrete panel construction
- ? 7 metre + internal clearances
- ? 4 metre wide container height roller shutter door
- ? Functional design with generous mezzanine storage level
- ? Ground floor amenities and kitchenette
- ? Complex offers excellent truck & vehicle access with wide driveways
- ? Secure gated complex
- ? Ready to occupy immediately