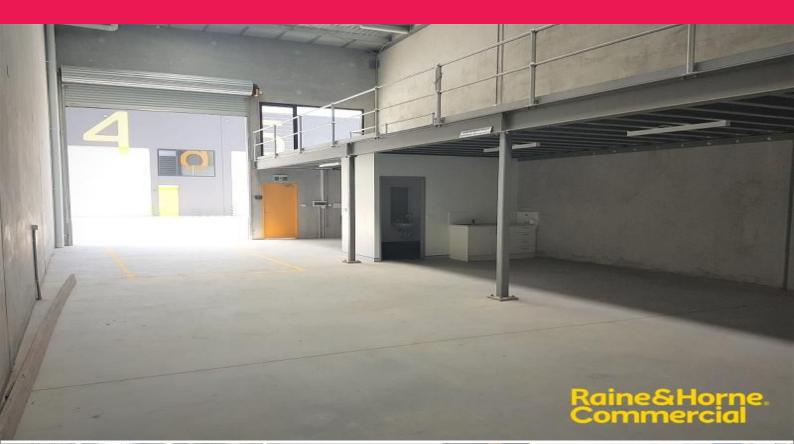

## Brand New Industrial Unit For Lease ~ 184m?

Located just off Wilton Road on Technology Drive. The subject property is located minutes from all the essential services of the Appin township and only 15 minutes from Campbelltown.

- ? Total area 184m?
- ? Full height concrete panel construction
- ? 7 metre + internal clearances
- ? 4 metre wide container height roller shutter door
- ? Functional design with generous mezzanine storage level
- ? Ground floor amenities and kitchenette
- ? Complex offers excellent truck & vehicle access with wide driveways
- ? Secure gated complex
- ? Ready to occupy immediately