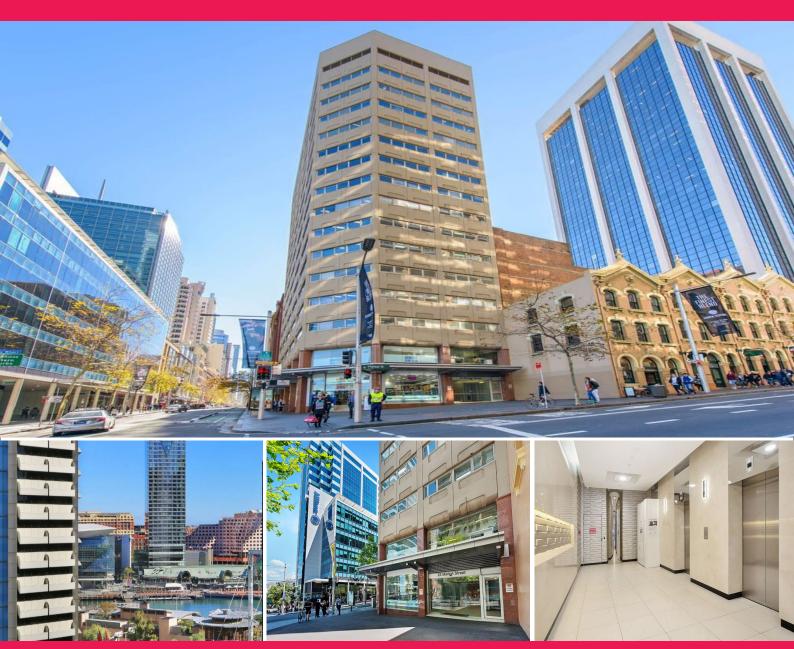

## Ray White.

Suite 604/22 Market Street, Sydney NSW 2000

## For lease or sale

22 Market Street is located on the corner of Market Street and Kent Street in a prime precinct. Contemporary foyer with impressive finishes, convenient location minutes to Town Hall, QVB and Barangaroo

- Purchase at \$950,000 OR lease at \$60,420 pa
- Direct lift exposure from this level 6 office suite
- Fitted with 1 office, 2 partitioned rooms, open plan area
- Views to the West over Kent Street

Offices