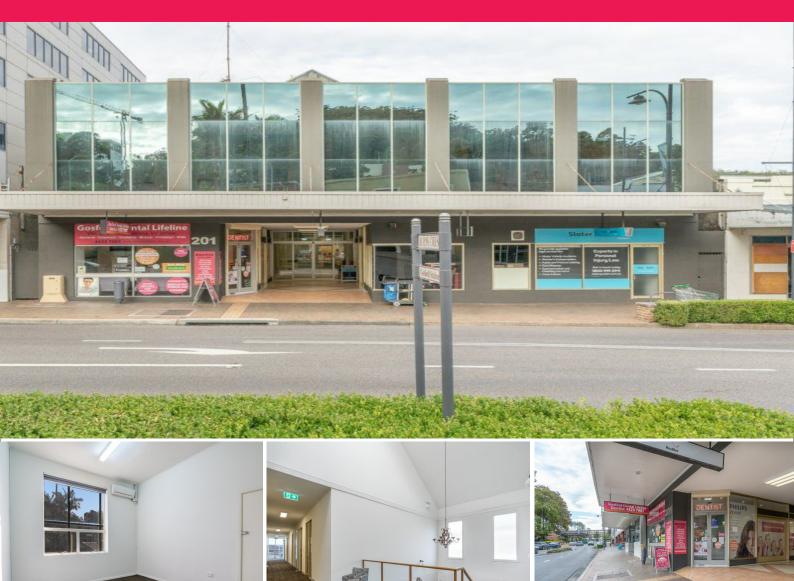

## LJ Hooker Commercial

Suite 2 First Floor/201 Mann Street, Gosford NSW 2250

## **SELF CONTAINED OFFICE SUITE LOCATED IN GOSFORD CBD!**

Situated on the first floor and located in Gosford CBD Opposite Gosford Railway Station and moments to the Imperial Shopping Centre, is this professional office space that can be leased fully furnished.

The office features, large windows allowing for an abundance of natural light, air conditioned, NBN ready.

This consulting room is an excellent opportunity for the incoming tenant from a range of professions including Chiropractor, Physio and Psychologist.

Individual office away from the home, only \$500 per month!!!

This space must be insp

Offices

FOR LEASE

30sqm