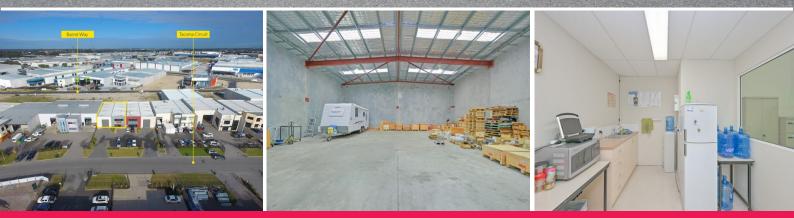

This office/warehouse with great street appeal is one of two strata units. The warehouse/office consists of 472sqm<sup>\*</sup>, with 325sqm<sup>\*</sup> of warehouse and 147sqm<sup>\*</sup> of office.

Key features include:

• 147sqm\* air-conditioned office over two levels • 325sqm\* warehouse • 7m\*-8m\* truss height • Kitchenette/lunc Industrial FOR LEASE

472sqm