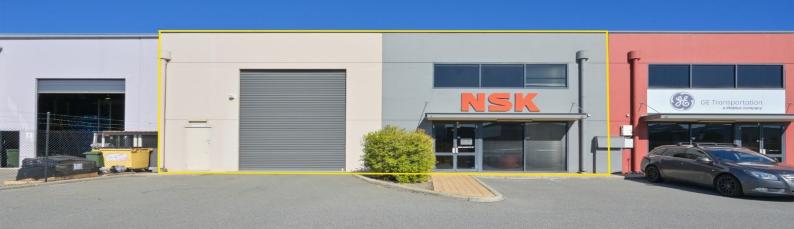

## **Reduced Price! Incentives Offered for the Right Tenant**

Josh Sumner and Ray White Commercial (WA) are pleased to present 2/71 Tacoma Circuit, Canning Vale which has recently come onto the market for Lease.

This office/warehouse with great street appeal is one of two strata units. The warehouse/office consists of 472sqm<sup>\*</sup>, with 325sqm<sup>\*</sup> of warehouse and 147sqm<sup>\*</sup> of office.

Key features include:

• 147sqm\* air-conditioned office over two levels • 325sqm\* warehouse • 7m\*-8m\* truss height • Kitchenette/lunc Industrial FOR LEASE

472sqm