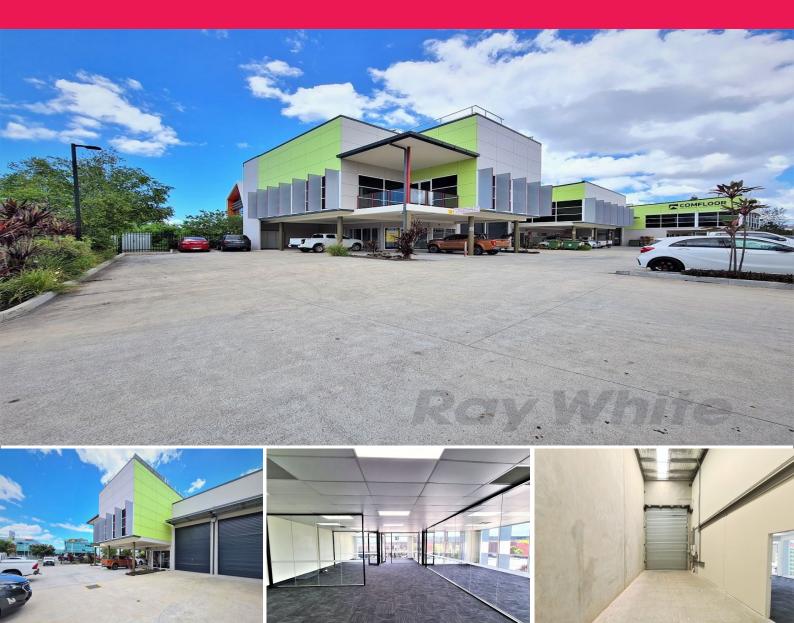

## 1/41 Lavarack Avenue, Eagle Farm QLD 4009

## ATTRACTIVE FRONT UNIT WITH SOLAR SYSTEM

- 320sqm\* high quality office/ warehouse
- 12.48kw\* solar system installed!
- 280sqm\* corporate office over two levels
- 40sqm\* warehouse with internal clearance 7.6m\*

**Ray White** 

- Toilets & kitchenette on each level & a shower in the ground floor bathroom
- Electric container height roller door
- 3 phase power supply
- Ground floor office configuration includes a meeting/ board room & level
- 1 features two offices, a large training/ board room and multiple open plan areas
- NBN connectivity - Ample onsite parking
- Outstanding access to

Offices

FOR LEASE

320sqm