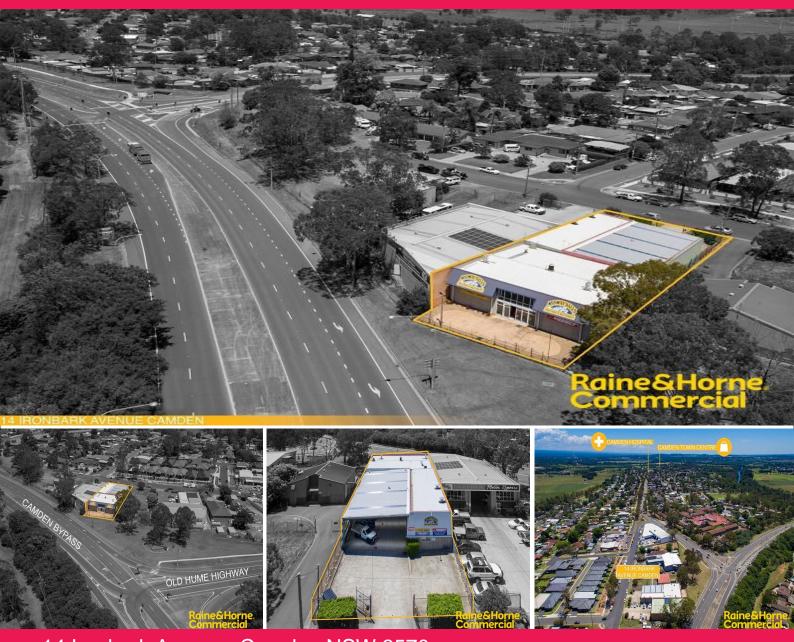

## 14 Ironbark Avenue, Camden NSW 2570

## Motivated Vendors want it Sold ~ Invest or Occupy

Prominently located with direct exposure to the Old Hume Highway & the Camden Bypass. The subject property is less than 4 minutes to all the essential services of the Camden township, only 15 minutes from the Campbelltown CBD and 25 minutes to the Western Sydney Airport.

- ? Showroom, workshop, storage and office totalling 1,094m?
- ? 1,239m? land area with dual street frontage
- ? Significant awning providing all-weather access
- ? Display yard adjoining showroom
- ? IN2 Industrial Zoning Camden Council