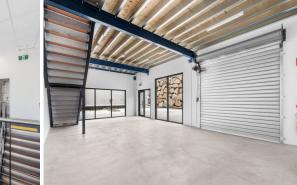

## **BRAND NEW LEASED INVESTMENT**

- Fresh 3+3 year lease to Pedley's Solar Pty Ltd paying \$36,750 p.a. + Outgoings + GST

- Greater of 3% or CPI increases
- 132sqm\* corporate space over two levels
- 72sqm\* ground floor showroom/ warehouse space with polished concrete floors
- 60sqm\* first floor air-conditioned, carpeted office space
- Self-contained amenities include a kitchenette, shower & toilet plus a shared disabled compliant toilet on site
- Generous internal clearance & excellent natural light
- Dual entry with either glazing or high electric roller door access
- 3 phase power available
- 3 dedicated parking spaces
- The complex is direct