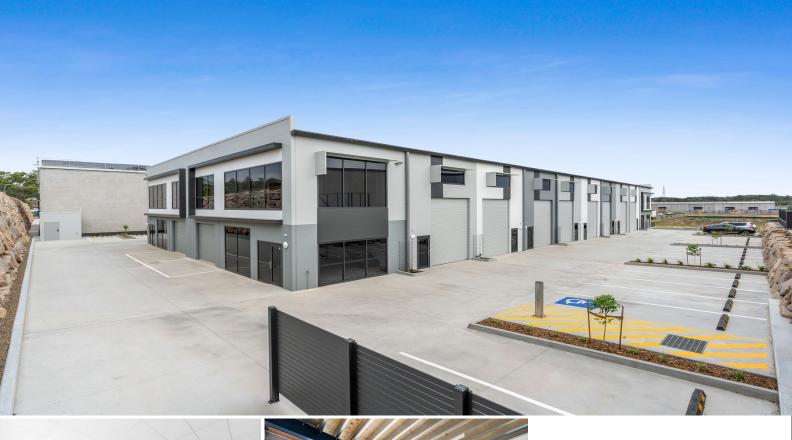

## 10/39 Dunhill Crescent, Morningside QLD 4170

## **BRAND NEW LEASED INVESTMENT**

- Fresh 3+3 year lease to Pedley's Solar Pty Ltd paying \$36,750 p.a. + Outgoings + GST

- Greater of 3% or CPI increases
- 132sqm\* corporate space over two levels
- 72sqm\* ground floor showroom/ warehouse space with polished concrete floors
- 60sqm\* first floor air-conditioned, carpeted office space
- Self-contained amenities include a kitchenette, shower & toilet plus a shared disabled compliant toilet on site
- Generous internal clearance & excellent natural light
- Dual entry with either glazing or high electric roller door access
- 3 phase power available
- 3 dedicated parking spaces
- The complex is direct

Offices FOR SALE

132sqm