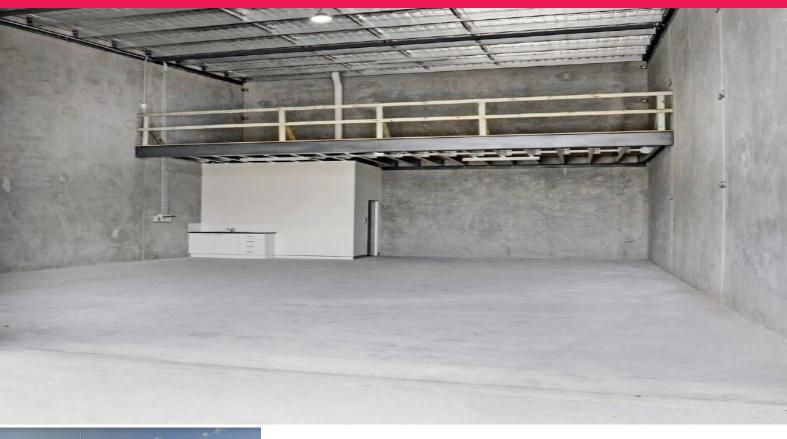

## JOIN: VET: DANCE STUDIO: CAFE 2 BRAND NEW UNITS REMAIN NEIGHBOURING COSTCO

COSTCO JUST DOWN THE ROAD 450M SOLID DEVELOPER LEASE INCENTIVES ON OFFER\*

- 114m2 Floorplate with optional 40M2 Mezzanine available\*
- Full Height Container Height Roller Door + Tilt Panel Construction
- Service Trades zoning w Great signage available
- Includes 3 Car Bays plus visitor parking
- Mezzanine option available w contribution of \$10,000 for 40m2 mezzanine to be included

\* Approx.

Industrial FOR SALE

114sqm