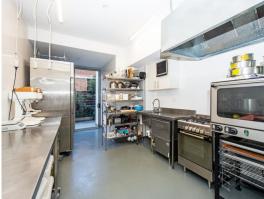

Comprising 91sqm (approx) internal/external space Bright & modern with glass frontage & fully tiled floor Toilet facilities plus kitchenette & integrated storage Landscaped courtyards at front & rear of premises Walk to Green Square Station Retail FOR LEASE