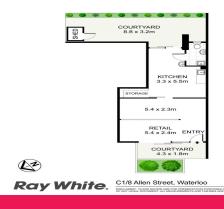

Comprising 91sqm (approx) internal/external space Bright & modern with glass frontage & fully tiled floor Toilet facilities plus kitchenette & integrated storage Landscaped courtyards at front & rear of premises Walk to Green Square Station Retail FOR LEASE

49sqm