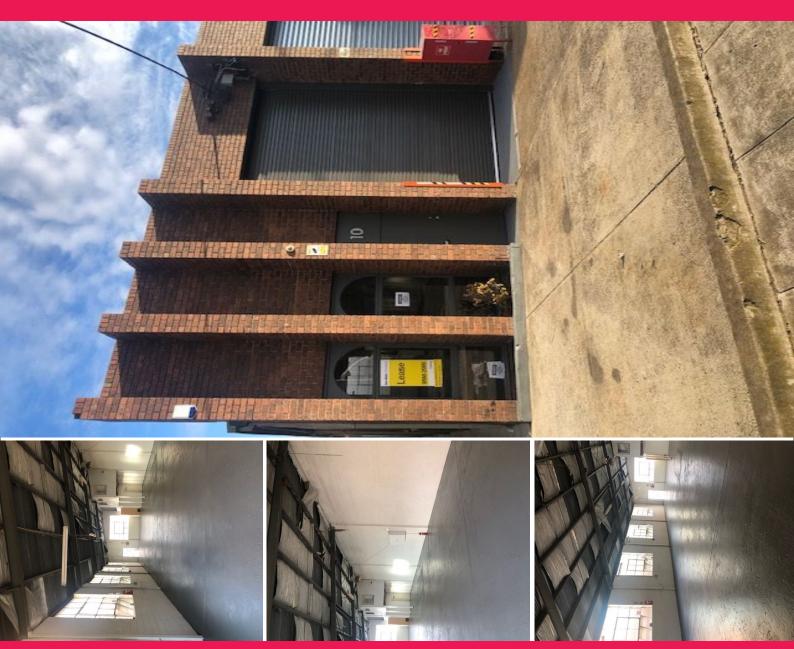

## FANTASTIC INDUSTRIAL BUILDING IN HIGHLY SOUGHT-AFTER LOCATION

Don't miss out on this opportunity to secure an excellent industrial property in the heart of Moorabbin's industrial precinct.

With direct access to Cochranes Road and Warrigal Road, the location is unbeatable.

- Total building area: 240m2 approx.
- Including upstairs office area of 19m2 approx.
- Street Frontage
- 3 Phase Power
- Separate staff room/kitchenette
- Ample on street parki

Industrial FOR LEASE

240sqm