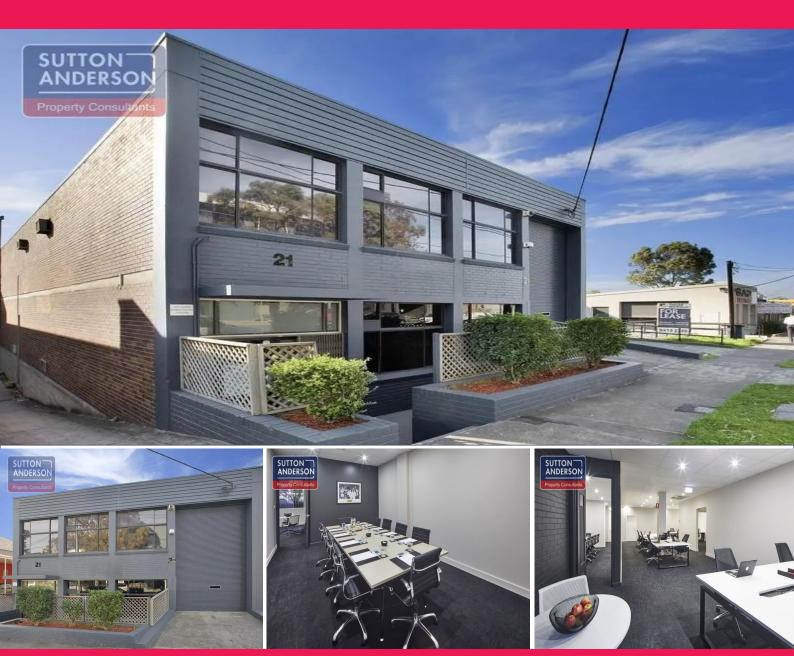

## 21 Dickson Avenue, Artarmon NSW 2064

## **ARTARMON - 21 Dickson Ave - Freestanding Building**

Located on the Northern side of Dickson Avenue this fully fitted out freestanding building is not to be missed.

This building is spread over 2 levels. Off Dickson Avenue there is pedestrian access into 130sqm approx of immaculately presented reception area with adjoining offices/meeting rooms.

In addition there is a loading dock suitable for large truck deliveries accessed via a high clearance electronic roller door.

Offices FOR LEASE

580sqm

**Hugh Anderson** 

hugh@suttonanderson.com.au