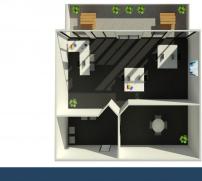

## Prime leasing opportunity with a private balcony

Collins Street Tower provides a prestigious business address in the heart of the financial and legal precinct of Melbourne's CBD. Suite 416 has a small reception/waiting area leading into an open plan office ideal for up to 8 people with a private balcony and one executive office or meeting room.

Offices

FOR LEASE

55.5sqm

DEAGUE GROU

**Melbourne Commercial** 

Office Sales & Leasing