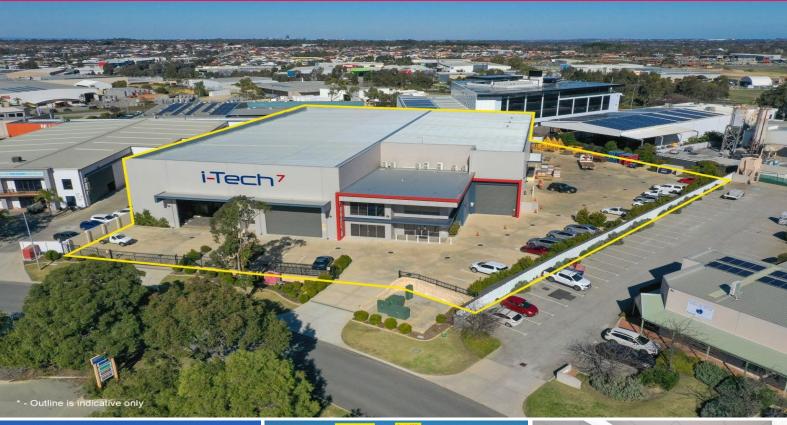

## 50 Triumph Way, Wangara WA 6065

### A - Grade Industrial Facility

Ray White Commercial (WA) is pleased to offer the opportunity to lease 50 Triumph Avenue, Wangara. This A-Grade property is truly one of the most functional and well-presented industrial properties in Perth's northern corridor. 50 Triumph offers a tenant the corporate headquarters you have been looking for at an incredibly competitive price.

Land Holding: 7,599sqm\* Warehouse: 3,189sqm\*

Office: 508sqm\* (split over two levels)

Rent: \$390,000 per annum + outgoings + GST

Estimated outgoings: \$99,960.90\* (including management fees)

Available: September 2020