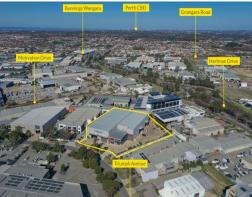

## 50 Triumph Way, Wangara WA 6065

### A - Grade Industrial Facility

Ray White Commercial (WA) is pleased to offer the opportunity to lease 50 Triumph Avenue, Wangara. This A-Grade property is truly one of the most functional and well-presented industrial properties in Perth's northern corridor. 50 Triumph offers a tenant the corporate headquarters you have been looking for at an incredibly competitive price.