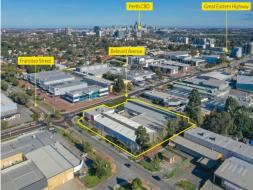

### **Belmont Avenue Corporate Headquarters**

Ray White Commercial (WA) are pleased to offer for sale or lease 45 Belmont Avenue. Belmont - Western Australia.

After 30+ years Parchem (a division of the Dulux Group) is now vacating the property ready for a new occupant to secure the location of their new WA corporate headquarters. This centrally located property is prominently positioned on the corner of Belmont Avenue and Francisco Street amongst many other national and multi national tenants.

The owners will consider a sale or will also consider refurbishing the building to suit a tenants requirements subject to agreement on suitable terms.

Industrial FOR SALE

4412sqm