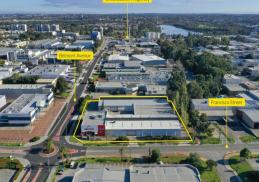

### **Belmont Avenue Corporate Headquarters**

Ray White Commercial (WA) are pleased to offer for sale or lease 45 Belmont Avenue. Belmont - Western Australia.

After 30+ years Parchem (a division of the Dulux Group) is now vacating the property ready for a new occupant to secure the location of their new WA corporate headquarters. This centrally located property is prominently positioned on the corner of Belmont Avenue and Francisco Street amongst many other national and multi national tenants.

The owners will consider a sale or will also consider refurbishing the building to suit a tenants requirements subject to agreement on suitable terms.

Industrial FOR SALE

4412sqm