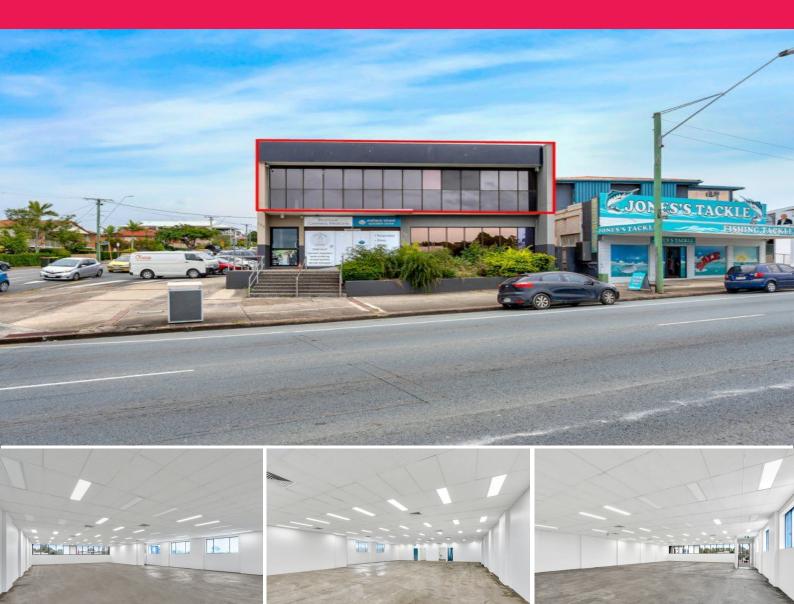

## Level 1/688 Gympie Road, Chermside QLD 4032

## 100 - 420sqm. Abundance Of Exposure. Lift Potential. Deal To Be Done.

- \* 100 420sqm Level 1 tenancy with front and rear stairs. Lift can be installed for long term lease
- \* Blank canvas, freshly painted, new ceiling tiles, ready for your design
- \* Fit out negotiable based on lease terms
- \* Air-conditioned and parking onsite
- \* Situated above specialist suits, and pathology
- \* Walking distance to Prince Charles Hospital
- \* Abundance of main road exposure and signage opportunities
- \* Very rare opportunity to secure prime space in Chermside
- \* From \$250/sqm Gross plus GST (based on terms)
- \* Lessor keen to discuss various options
- \* Contact E