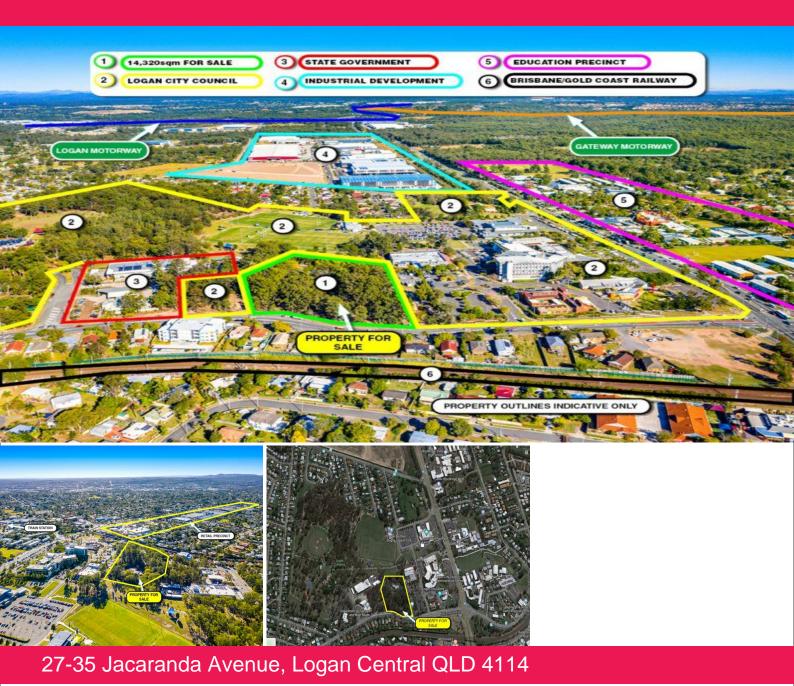

## \* 27 JACARANDA AVENUE, LOGAN CENTRAL - FOR SALE

- \* Main shopping precinct short distance
- \* Railway station close by

**Precinct** 

- \* High and Primary schools walking distance
- \* Logan City Council Administration Centre adjacent
- \* Police Department adjoining
- \* Department of Mains Road adjoining
- \* Owned by family for approximately 100 years?

PRICE: For Sale by way of Expression of Interest closing 04/09/2020 LAND AREA: 14,320 sqm

Development FOR SALE

**Lance Hartley** 

0418 155 607 lhartley@ljhbrisbane.com.au