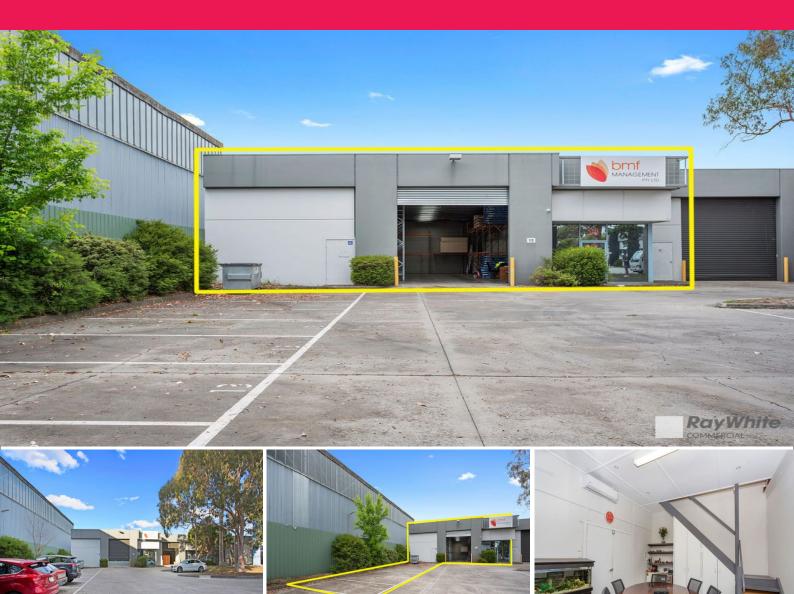

## 13/14-26 Audsley Street, Clayton South VIC 3169

## WAREHOUSE/ OFFICE CORNER POSITION

Extremely well presented modern warehouse/office, only a 5 minute walk to Clayton shopping centre and close proximity to major arterials such as Clayton Road short drive from M1 Freeway and Westall Road.

- Total lettable area | 310m2 approx
- Includes offices over two levels | 50m2 approx
- M/F toilets & kitchenette
- Extra wide roller door
- 3 phase power, Alarm System, CCTV, Bollards
- Pallet racking to remain at Tenants discretion
- Suit container loading/unloading
- Eight (8) on-site car spaces
- AVAILABLE NOW!