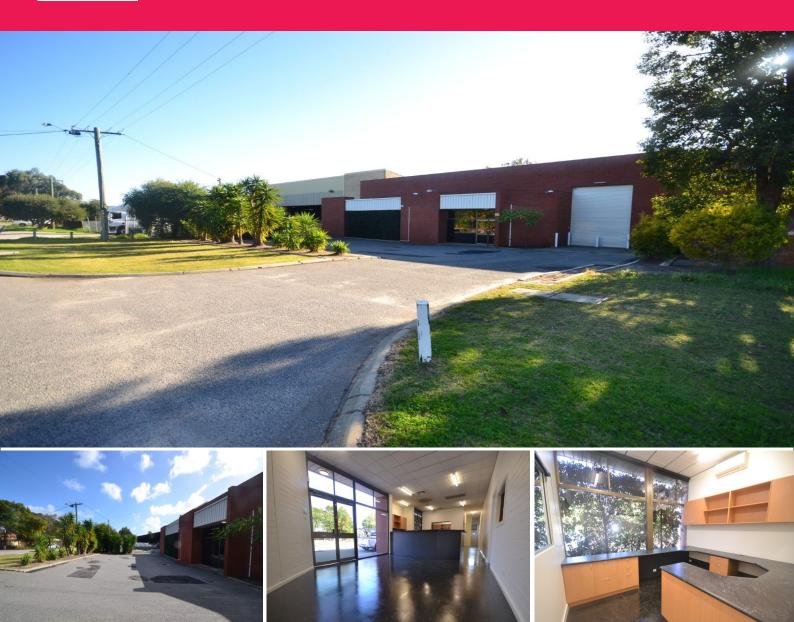

## 660sqm office warehouse on 1,050sqm of land

Freestanding 660sqm\* building positioned on a 1,050sqm parcel of land.

Excellent owner occupier opportunity or entry level green title industrial investment.

The approx 130sqm\* offices are fully repainted and made good from previous tenant and include a large reception and single office with built in furniture, two large open plan offices along with male and female amenities.

Functional 6 metre clear span warehouse of approx 530sqm\* with excellent natural light.

Located 4 kilometres to

Industrial FOR SALE

660sqm