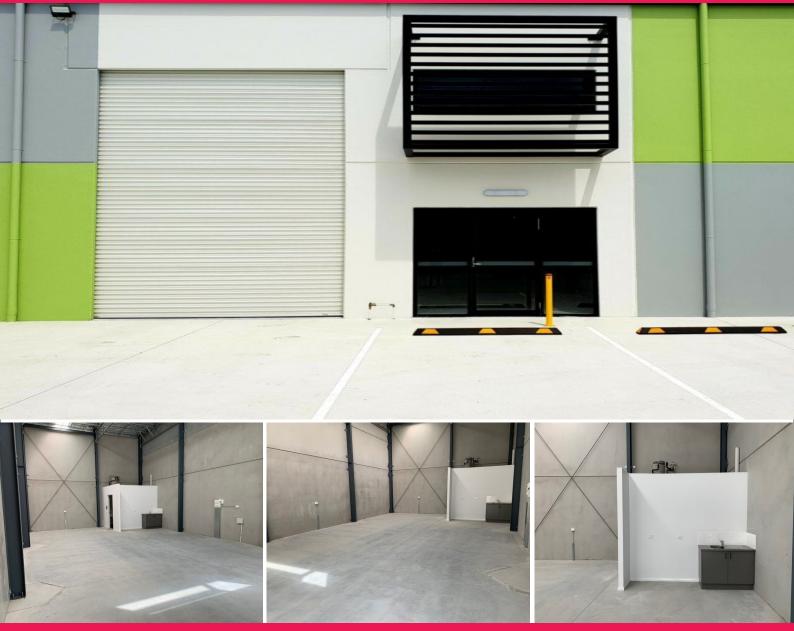

## Premium quality high clearance and value bay!

This superb unit has an excellent position near the front of the complex and high clearance full concrete construction with quality amenities and kitchenette, automotive roller door and great natural light.

One of the best features of this unit is the ACCESS! Wide driveways and extra parking make it a simple delivery and dispatch property.

Close to the M1 Sydney Newcastle motorway, Tuggerah Railway station, Westfield shopping center, the super center and with new roads completed in the immediate area, this big new unit is in brilliant location!