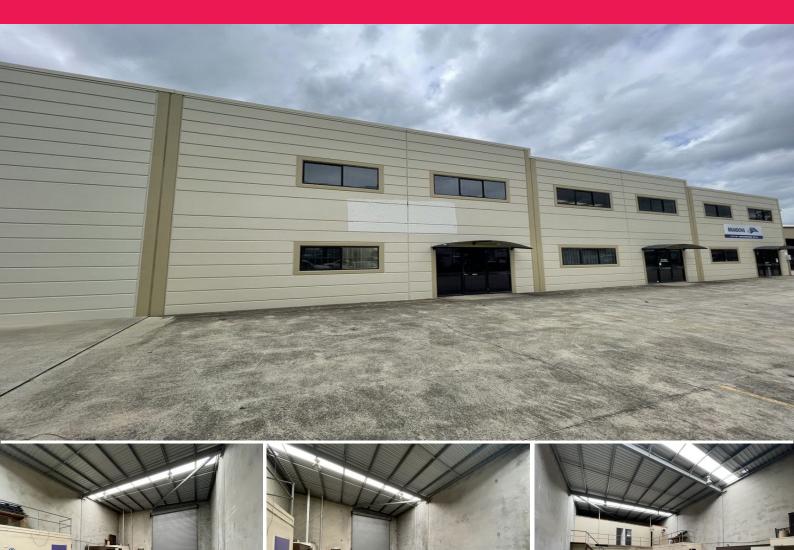

### **COST EFFECTIVE TILT PANEL UNIT**

Ray White Northern Corridor Group is pleased to present to the market 1/40 Terrence Road, Brendale.

This 196m2 tilt slab GI zoned unit has great exposure to busy Terrence Rd with excellent signage, easy access off Terrence Rd for customers and rear access for deliveries.

- 196m2\*
- Zoned GI
- Front and rear entrance
- Faces directly onto Terrence Rd
- Excellent signage
- Good onsite parking
- Container size roller

Industrial FOR LEASE

196sqm