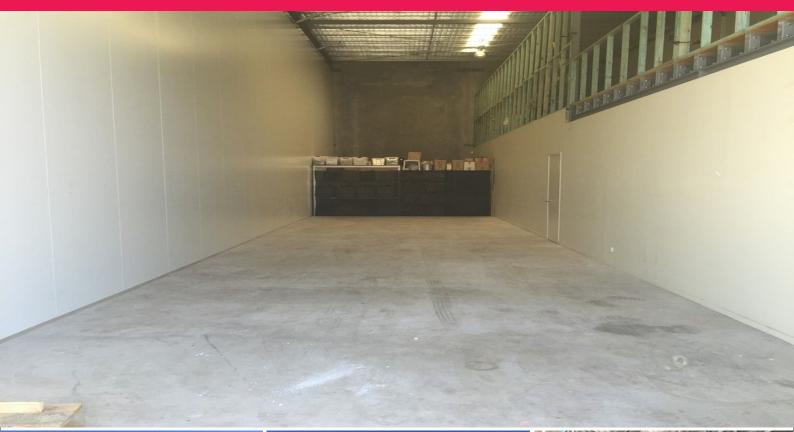

## Sub-let Part Of Warehouse Area

 $^{\ast}$  Sub-let from the owner whose business is U-Tech Medical as the main tenant

\* Lease from 88m2\* up to 168m2\* of warehouse and storage area

 $^{\ast}$  Available is 88m2  $^{\ast}$  of concrete tilt panel warehouse area with roller door access

 $^{\ast}$  Also available if needed is  $80m2^{\ast}$  of mezzanine storage area above offices with access from the warehouse via a forklift or via the office stairs

- \* You will have own front entry door to the warehouse area
- \* Shared toilet and kitchenette is available
- \* Secure complex with motorised gate and drive around access
- \* There is also a cafe on-site within a short walking distance