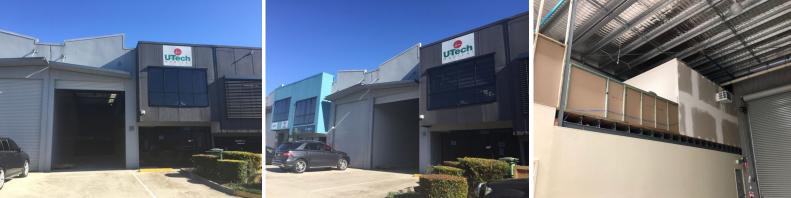

## Sub-let Part Of Warehouse Area

 $^{\ast}$  Sub-let from the owner whose business is U-Tech Medical as the main tenant

\* Lease from 88m2\* up to 168m2\* of warehouse and storage area

 $^{\ast}$  Available is 88m2  $^{\ast}$  of concrete tilt panel warehouse area with roller door access

 $^{\ast}$  Also available if needed is  $80m2^{\ast}$  of mezzanine storage area above offices with access from the warehouse via a forklift or via the office stairs

- \* You will have own front entry door to the warehouse area
- \* Shared toilet and kitchenette is available
- \* Secure complex with motorised gate and drive around access
- \* There is also a cafe on-site within a short walking distance