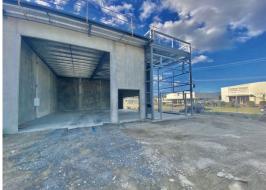

## **High Quality Brand New Tilt Slab Industrial Unit**

New to market - Unit 2 provides prime street frontage and smart facade for your business.

This quality built complex will contain five, high quality, concrete tilt slab industrial units.

Each unit will provide clear span, high internal clearance with wide, electric high-clearance roller doors and glazed pedestrian access doors.

The complex will provide designated parking with wide driveway with good turning space for vehicles\*

Insulated roof with clear sheeting for good natural light & LED lighting all help with the energy efficiency for

Industrial FOR LEASE

175sqm