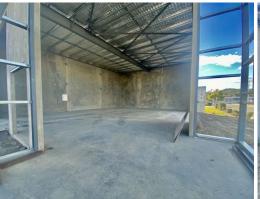

## **High Quality Brand New Tilt Slab Industrial Unit**

New to market - Unit 2 provides prime street frontage and smart facade for your business.

This quality built complex will contain five, high quality, concrete tilt slab industrial units.

Each unit will provide clear span, high internal clearance with wide, electric high-clearance roller doors and glazed pedestrian access doors.

The complex will provide designated parking with wide driveway with good turning space for vehicles\*

Insulated roof with clear sheeting for good natural light & LED lighting all help with the energy efficiency for

Industrial FOR LEASE

175sqm