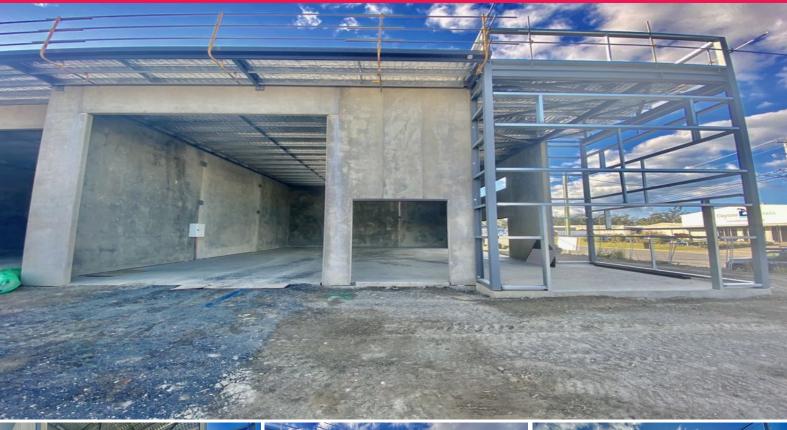

## **High Quality Brand New Tilt Slab Industrial Unit**

New to market - Unit 2 provides prime street frontage and smart facade for your business.

This quality built complex will contain five, high quality, concrete tilt slab industrial units.

Each unit will provide clear span, high internal clearance with wide, electric high-clearance roller doors and glazed pedestrian access doors.

The complex will provide designated parking with wide driveway with good turning space for vehicles\*

Insulated roof with clear sheeting for good natural light & LED lighting all help with the energy efficiency for

Industrial FOR LEASE

175sqm