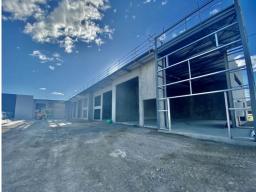

## **High Quality Brand New Tilt Slab Industrial Unit**

New to market - Unit 2 provides prime street frontage and smart facade for your business.

This quality built complex will contain five, high quality, concrete tilt slab industrial units.

Each unit will provide clear span, high internal clearance with wide, electric high-clearance roller doors and glazed pedestrian access doors.

The complex will provide designated parking with wide driveway with good turning space for vehicles\*

Insulated roof with clear sheeting for good natural light & LED lighting all help with the energy efficiency for

Industrial FOR LEASE

175sqm