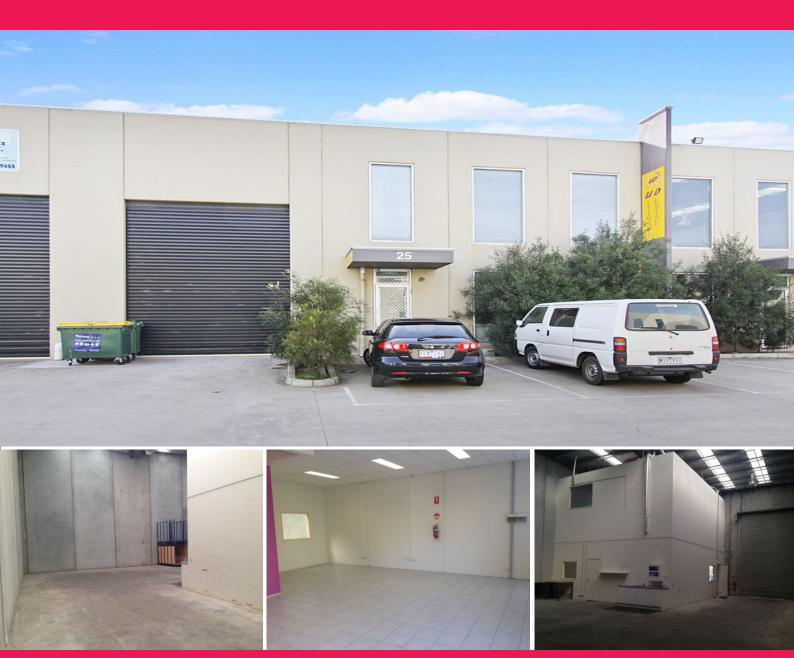

#### **WELL PRESENTED WAREHOUSE / OFFICE!**

Ray White Commercial Oakleigh are excited to offer to market for lease this well presented factory complete with with airconditioned office / showroom in one of Clayton South's finest industrial estates.

The estate features security gates with 24 hour access as well as a designated area for up to  $40 \mathrm{ft}$  containers.

The property is also well serviced and easily accessible via Clayton Road, Princes Hwy, and Centre Road and is in close proximity to major arterials such as the M1 Monash Freeway and East Link Freeway.

- Total building area | 318m2 approx.
- Estate features electric security gates with 24 hour access as well as designated are at the rear for up to  $40\mathrm{f}$

Industrial FOR LEASE

318sqm