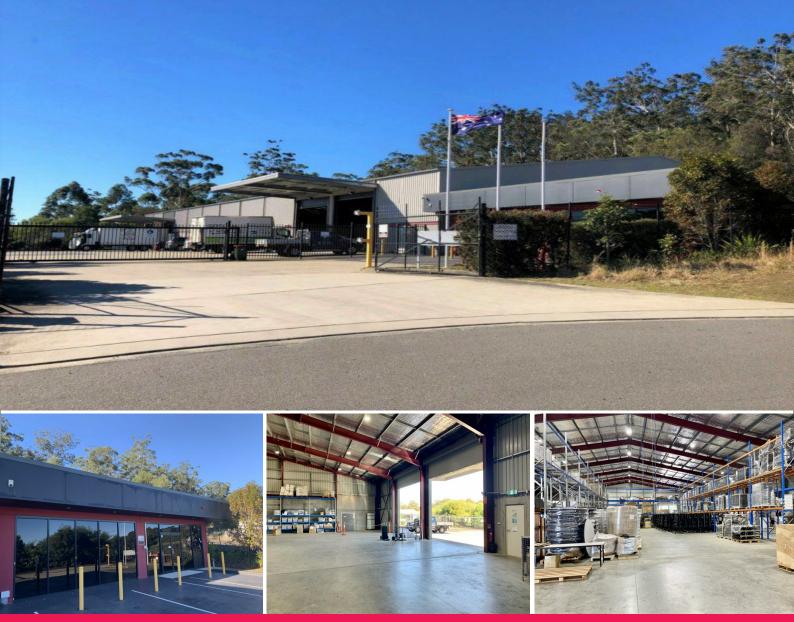

## SUPERIOR LARGE WAREHOUSE, OFFICE & HARDSTAND!!

This exceptional 2,770m2 (Approx.) building is in immaculate condition and must be inspected to be appreciated!

Consisting of an impressive design (this building has been purpose built) with (Approx.) 2,420m2 of quality high clearance (6m to 9m height internally) warehouse or manufacturing space.

There is (Approx.) 350m2 of excellent office space with great natural light and quality amenities and some great fit out.

Only one owner, and in outstanding condition, the building has an incredible position and location close to two separate M1 Sydney to Newcastle Motorway access points at Ourimbah and Tuggerah, and is clo