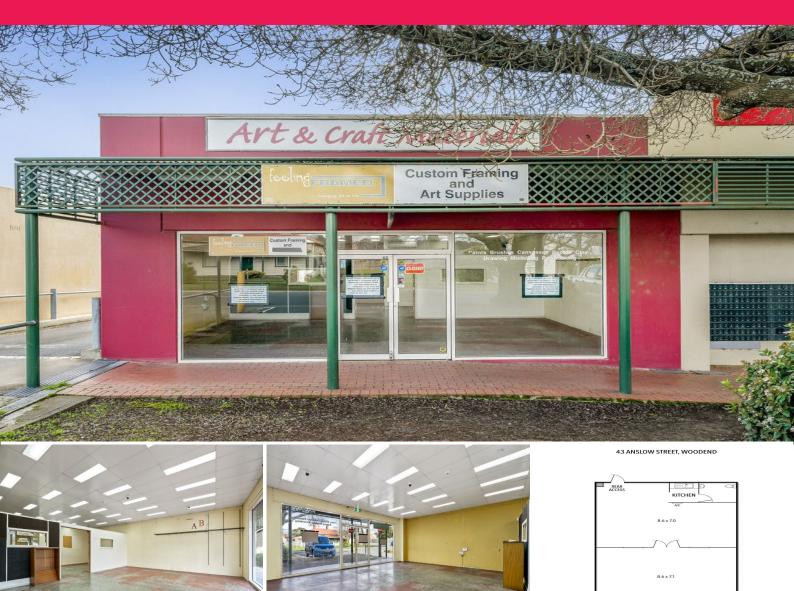

#### **Central Woodend Location**

A versatile space in a Commercial 1 zone which will lend itself to a wide range of uses (STCA). Rectangular shaped with wide glass frontage and plenty of exposure onto Anslow Street. Area is split by a partial height stud wall with double doors into the rear storage/warehouse area. Rear doorway access and kitchenette and disabled bathroom facilities. Supported by surrounding tenancies including Target, Australia Post and Mitre 10 as part of the 19th Hole Shopping Centre.

• Flexible leasing terms

• Building area | 121m2 approximately

• Zoning | Commercial 1

Retail FOR LEASE

121sqm