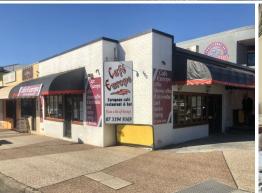

## Fully Fitted Cafe / Restaurant - Just Walk In And Start Operating!

Ray White Northern Corridor Group is pleased to present to the market this fantastic opportunity in the bustling hub of Sherwood.

- Fully fitted cafe / restaurant on the busy Sherwood Road
- Prominent corner position
- 106m2\* plus an outdoor verandah area
- Includes fryer, stove top, extraction canopy, cold room, fridges and freezers
- Fully air-conditioned
- Modern retractable bay windows
- Licensed venue with the ability to serve alcohol\*\*
- Opportunity to take over from a highly reputable operator

For more information on

Retail

FOR LEASE

106sqm