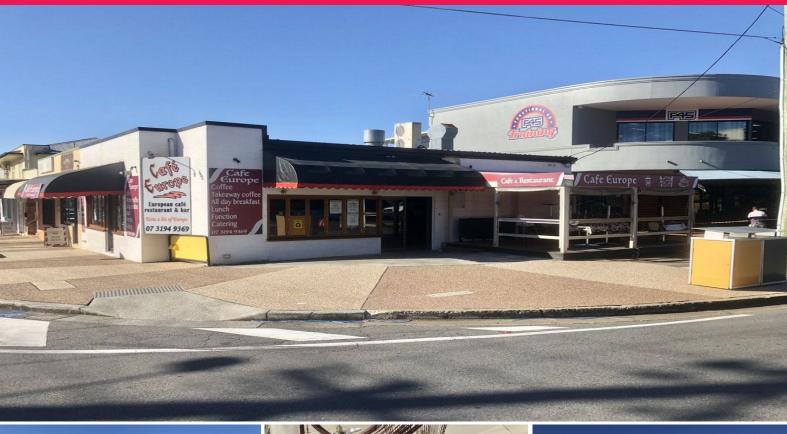

## Fully Fitted Cafe / Restaurant - Just Walk In And Start Operating!

Ray White Northern Corridor Group is pleased to present to the market this fantastic opportunity in the bustling hub of Sherwood.

- Fully fitted cafe / restaurant on the busy Sherwood Road
- Prominent corner position
- 106m2\* plus an outdoor verandah area
- Includes fryer, stove top, extraction canopy, cold room, fridges and freezers
- Fully air-conditioned
- Modern retractable bay windows
- Licensed venue with the ability to serve alcohol\*\*
- Opportunity to take over from a highly reputable operator

For more information on

Retail

FOR LEASE

106sqm