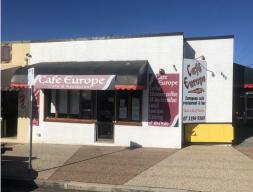

## Fully Fitted Cafe / Restaurant - Just Walk In And Start Operating!

Ray White Northern Corridor Group is pleased to present to the market this fantastic opportunity in the bustling hub of Sherwood.

- Fully fitted cafe / restaurant on the busy Sherwood Road
- Prominent corner position
- 106m2\* plus an outdoor verandah area
- Includes fryer, stove top, extraction canopy, cold room, fridges and freezers
- Fully air-conditioned
- Modern retractable bay windows
- Licensed venue with the ability to serve alcohol\*\*
- Opportunity to take over from a highly reputable operator

For more information on

Retail

FOR LEASE

106sqm