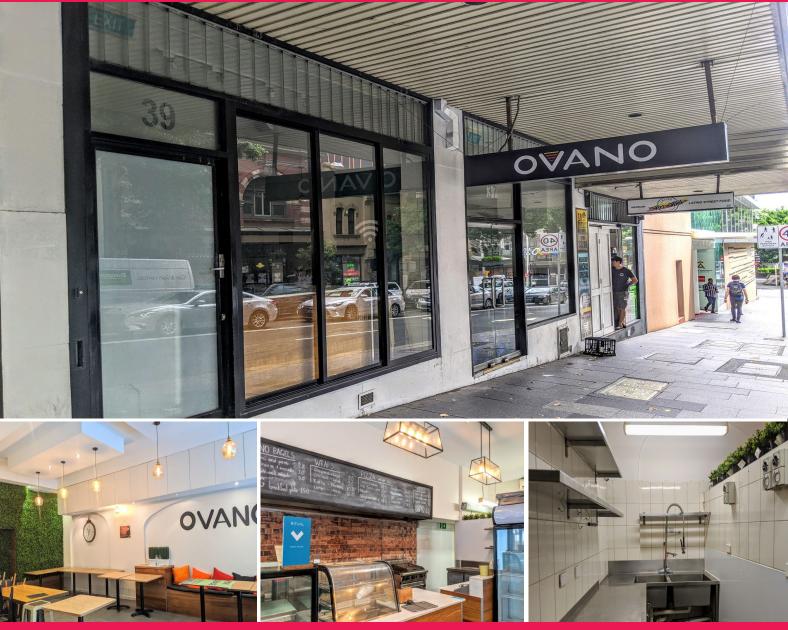

## Fitted Out Take Away Shop | Flexible Lease Terms

Gunning Real Estate is pleased to present, this fitted out shop is close proximity to Darling Harbour, King Street Wharf, Barangaroo, Wynyard Station and the newly redeveloped Barrack Place. Move in and start working.

Features include:

- Flexible lease term on offer
- Shop can be leased out in one line or two separate shops
- Cafe designed decor
- Cool room and storage
- Toilets
- Available now

For more information or to

Retail FOR LEASE

100sqm