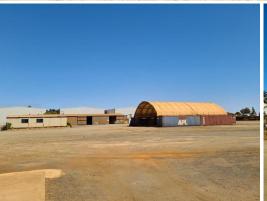

## Large Established Industrial Facility with Excellent Access

This huge site is over 14,000sqm the property is a transport / industrial yard with substantial infrastructure. The size of this yard will suit corporate tenant, includes cracker dust hardstand, secure fencing, 2 large sheds with good high workshop clearance, big doors for easy access and separate office with staff amenities.

Industrial FOR LEASE

900sqm

Property Features:

14,000 sqm (approx.) heavy industrial yard

High bay drive thru shed suitable for service of large machinery & trucks or engineering

Two large workshops 300 sqm & 500 sqm (approx)