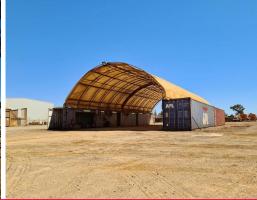

## Large Established Industrial Facility with Excellent Access

This huge site is over 14,000sqm the property is a transport / industrial yard with substantial infrastructure. The size of this yard will suit corporate tenant, includes cracker dust hardstand, secure fencing, 2 large sheds with good high workshop clearance, big doors for easy access and separate office with staff amenities.

Industrial FOR LEASE

900sqm

Property Features:

14,000 sqm (approx.) heavy industrial yard

High bay drive thru shed suitable for service of large machinery & trucks or engineering

Two large workshops 300 sqm & 500 sqm (approx)

Cracker dust hardstand

Dome Shelter 422sqm in

**Melleny Ams** 

0417428667

Melleny.ams@hfn.com.au