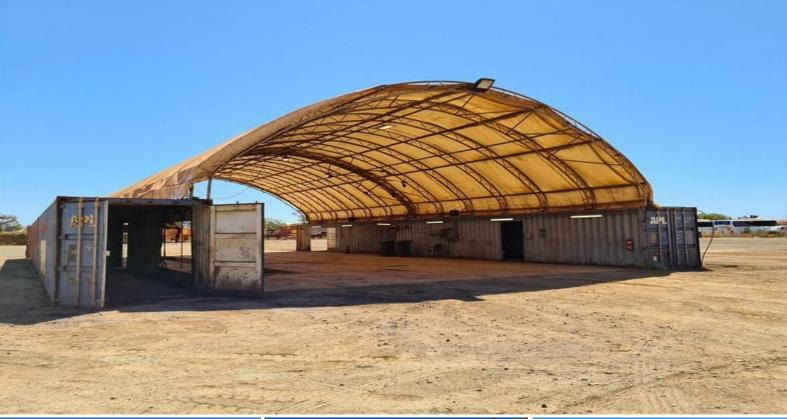

## Large Established Industrial Facility with Excellent Access

This huge site is over 14,000sqm the property is a transport / industrial yard with substantial infrastructure. The size of this yard will suit corporate tenant, includes cracker dust hardstand, secure fencing, 2 large sheds with good high workshop clearance, big doors for easy access and separate office with staff amenities.

Industrial FOR LEASE

900sqm

Property Features:

14,000 sqm (approx.) heavy industrial yard

High bay drive thru shed suitable for service of large machinery & trucks or engineering

Two large workshops 300 sqm & 500 sqm (approx)

Cracker dust hardstand

Dome Shelter 422sqm in

**Melleny Ams** 

0417428667

Melleny.ams@hfn.com.au