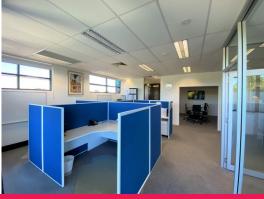

#### Features:

- + High quality fit out including smart boardroom, open plan area with partitions and desks, a fully glazed executive office and kitchen.
- + Exclusive balcony of approximately 18sq m (approx) with a green view
- + Ducted air-conditioning