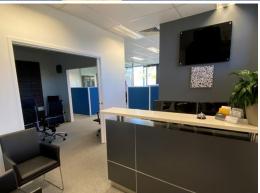

#### Features:

- + High quality fit out including smart boardroom, open plan area with partitions and desks, a fully glazed executive office and kitchen.
- + Exclusive balcony of approximately 18sq m (approx) with a green view
- + Ducted air-conditioning