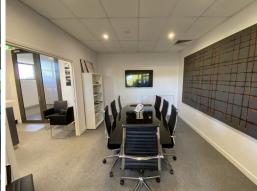

#### Features:

- + High quality fit out including smart boardroom, open plan area with partitions and desks, a fully glazed executive office and kitchen.
- + Exclusive balcony of approximately 18sq m (approx) with a green view
- + Ducted air-conditioning