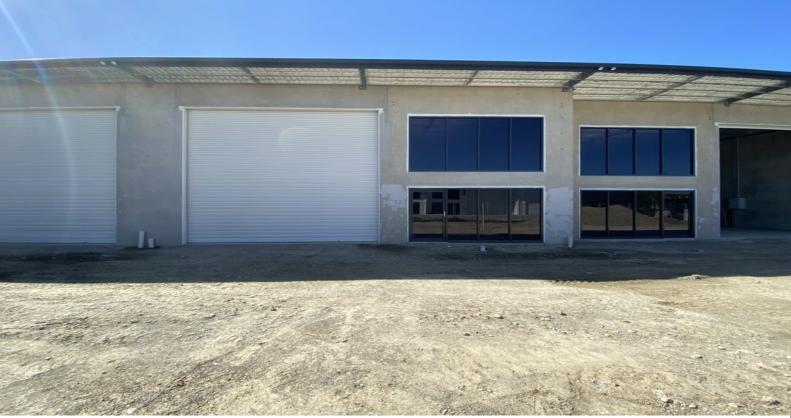

## **NEW TO MARKET! Brand New Quality Tilt panel Strata Unit...**

New to market - Unit 3 provides a fantastic opportunity within the popular Isles Drive Estate.

This quality built complex will contain five, high quality, concrete tilt slab industrial units.

Each unit will provide clear span, high internal clearance with wide, electric high-clearance roller doors and glazed pedestrian access doors.

The complex will provide designated parking with wide driveway with good turning space for vehicles\*

Insulated roof with clear sheeting for good natural light & LED lighting all help with the energy efficiency for

Industrial FOR LEASE

183sqm

**Cherie Parik** 0423 369 999 0434 877 115 cherie@yourcps.com.au,a+2605\_1006damon@yourcps.com.au