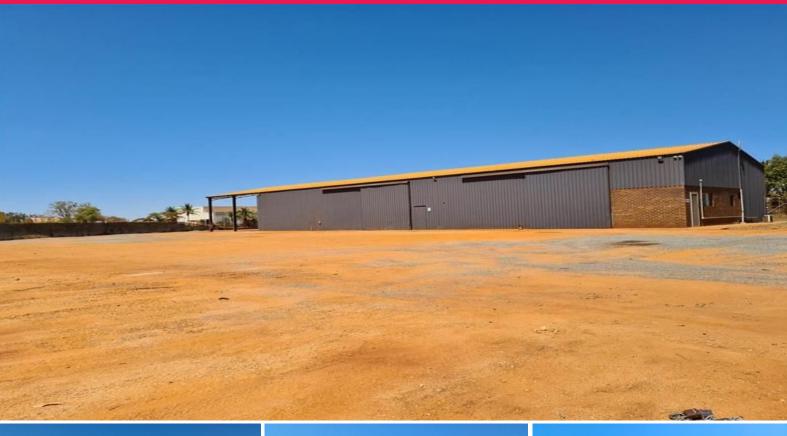

## Large Established Industrial Facility with Caretaker Residence

35 Harwell Way is one very serious industrial property. Perfectly situated on a corner of Munda and Harwell Way with drive through access and parking for large trucks and machinery. With a large roller gates at two entrances create an easy option for your incoming and outgoing vehicles

Located on a corner block this property offers maximum exposure for company branding opportunities with plenty of fence line for bunting and warehouse frontage for fixed signage.

Every square metre has been maximised by placing the buildings in strategic locations, while keeping the lot as open and accessible as possible. With the addition of a very functional and attractive caretakers dwelling located on the further side of the property creating distance between the work and rest spaces. Large exterior area sectioned off from the accommodation providing