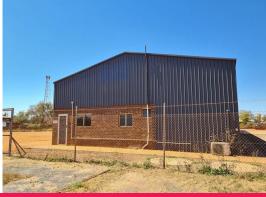

Located on a corner block this property offers maximum exposure for company branding opportunities with plenty of fence line for bunting and warehouse frontage for fixed signage.

Every square metre has been maximised by placing the buildings in strategic locations, while keeping the lot as open and accessible as possible. With the addition of a very functional and attractive caretakers dwelling located on the further side of the property creating distance between the work and rest spaces. Large exterior area sectioned off from the accommodation providing