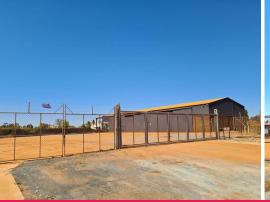

## Large Established Industrial Facility with Caretaker Residence

35 Harwell Way is one very serious industrial property. Perfectly situated on a corner of Munda and Harwell Way with drive through access and parking for large trucks and machinery. With a large roller gates at two entrances create an easy option for your incoming and outgoing vehicles

Located on a corner block this property offers maximum exposure for company branding opportunities with plenty of fence line for bunting and warehouse frontage for fixed signage.

Every square metre has been maximised by placing the buildings in strategic locations, while keeping the lot as open and accessible as possible. With the addition of a very functional and attractive caretakers dwelling located on the further side of the property creating distance between the work and rest spaces. Large exterior area sectioned off from the accommodation providing