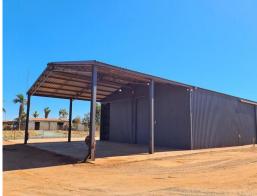

## Large Established Industrial Facility with Caretaker Residence

35 Harwell Way is one very serious industrial property. Perfectly situated on a corner of Munda and Harwell Way with drive through access and parking for large trucks and machinery. With a large roller gates at two entrances create an easy option for your incoming and outgoing vehicles

Located on a corner block this property offers maximum exposure for company branding opportunities with plenty of fence line for bunting and warehouse frontage for fixed signage.

Every square metre has been maximised by placing the buildings in strategic locations, while keeping the lot as open and accessible as possible. With the addition of a very functional and attractive caretakers dwelling located on the further side of the property creating distance between the work and rest spaces. Large exterior area sectioned off from the accommodation providing