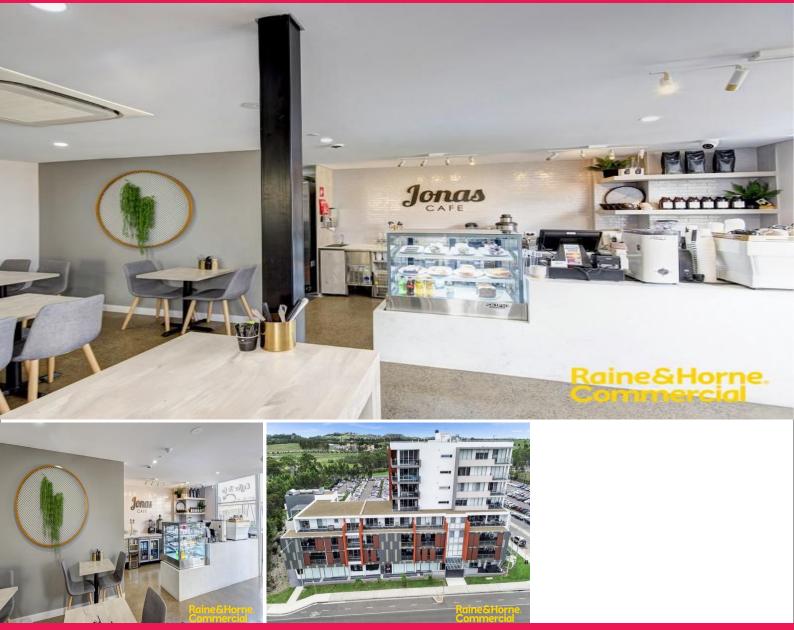

## Well Established Cafe' For Lease

Well located within the Macarthur Region, surrounded by high rise residential and established homes. This modern & busy cafe' is perfectly located in the growing Macarthur area.

- ? Premises totals 64m?
- ? Indoor & outdoor seating
- ? Exceptional fit-out that can be purchased from the existing occupier
- ? Increasing pedestrian traffic with strong morning & weekend trade

Contact Daniel Krobot on 0411 215 339 or 02 4628 3455 for further details.