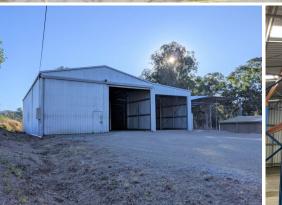

## High Clearance Industrial Warehouse With Hardstand Yard

\* Good exposure to M1 Service Road.

\* 300sqm Warehouse with 3 phase, halogen lighting and phone line.

\* 1,012sqm Commercial Site with 360sqm Hardstand yard.