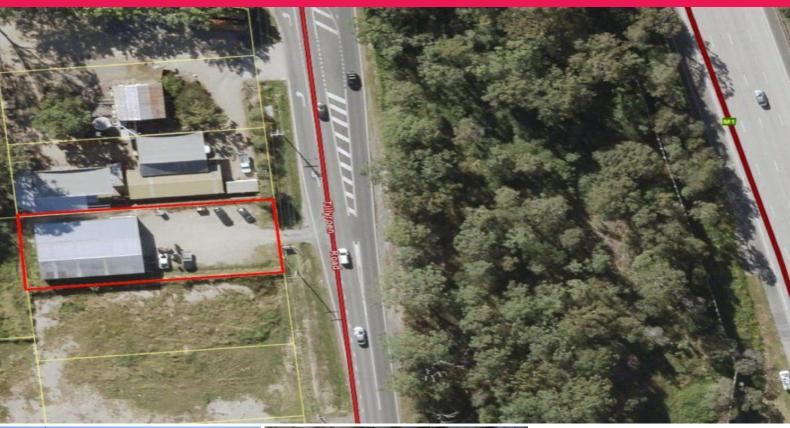

## LJ Hooker Commercial

9 Tillyroen Road, Ormeau Hills QLD 4208

## High Clearance Industrial Warehouse With Hardstand Yard

\* Good exposure to M1 Service Road.

\* 300sqm Warehouse with 3 phase, halogen lighting and phone line.

\* 1,012sqm Commercial Site with 360sqm Hardstand yard.

\* Beside emerging community development.

LEASE RATE: Contact Agent AVAILABLE SPACE: 300 sqm

Location

Located approximately 38 kilometres south east of the Brisbane CBD and 35 kms north of the Gold Coast, the Yatala/Ormeau enterprise area boasts one of the largest land banks of serviced industrial land in south east Queensland. Split by the Pacific Motorway, the area has excellent access on a