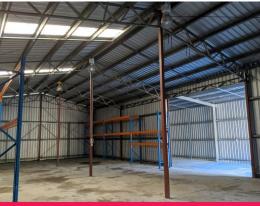

## High Clearance Industrial Warehouse With Hardstand Yard

\* Good exposure to M1 Service Road.

\* 300sqm Warehouse with 3 phase, halogen lighting and phone line.

\* 1,012sqm Commercial Site with 360sqm Hardstand yard.