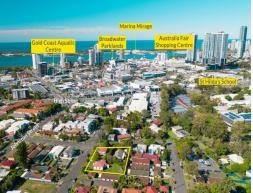

## APPROVED DEVELOPMENT SITE | CENTRAL GOLD COAST

- Land area: 1,959m2\*
- Prime corner site with 85\* metres of street frontage
- 3 adjoining houses providing \$54,600  $^{\star}$  in annual income
- DA Approved for 78 units across 10 levels
- Generously sized units, well designed for both owner occupiers and investors strong composition of 2 and 3 bedroom units
- Range of alternate potential development options including childcare, aged care and NDIS units^
- Elevated position, with completed units to achieve panoramic broadwater, ocean, city skyline and hinterland views
- Adjoining prestigious St. Hilda's school
- Will be sold!