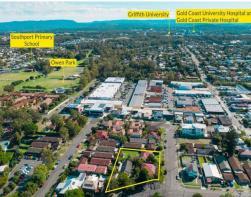

## APPROVED DEVELOPMENT SITE | CENTRAL GOLD COAST

- Land area: 1,959m2\*
- Prime corner site with 85\* metres of street frontage
- 3 adjoining houses providing \$54,600  $^{\star}$  in annual income
- DA Approved for 78 units across 10 levels
- Generously sized units, well designed for both owner occupiers and investors strong composition of 2 and 3 bedroom units
- Range of alternate potential development options including childcare, aged care and NDIS units^
- Elevated position, with completed units to achieve panoramic broadwater, ocean, city skyline and hinterland views
- Adjoining prestigious St. Hilda's school
- Will be sold!