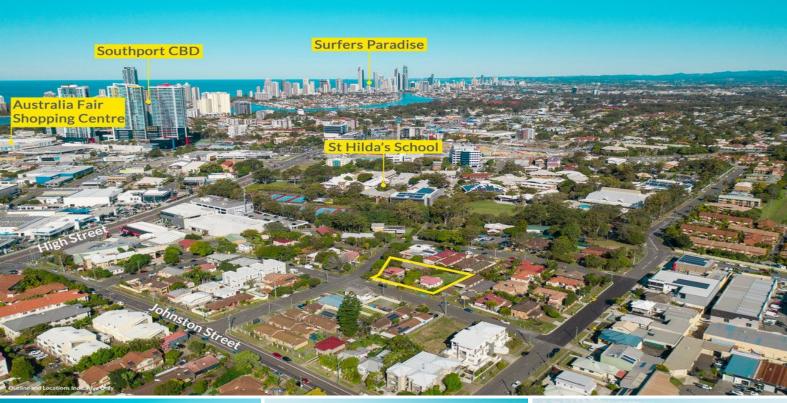

## APPROVED DEVELOPMENT SITE | CENTRAL GOLD COAST

- Land area: 1,959m2\*
- Prime corner site with 85\* metres of street frontage
- 3 adjoining houses providing \$54,600  $^{\star}$  in annual income
- DA Approved for 78 units across 10 levels
- Generously sized units, well designed for both owner occupiers and investors strong composition of 2 and 3 bedroom units
- Range of alternate potential development options including childcare, aged care and NDIS units^
- Elevated position, with completed units to achieve panoramic broadwater, ocean, city skyline and hinterland views
- Adjoining prestigious St. Hilda's school
- Will be sold!