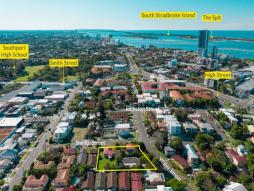

## APPROVED DEVELOPMENT SITE | CENTRAL GOLD COAST

- Land area: 1,959m2\*
- Prime corner site with 85\* metres of street frontage
- 3 adjoining houses providing \$54,600  $^{\star}$  in annual income
- DA Approved for 78 units across 10 levels
- Generously sized units, well designed for both owner occupiers and investors strong composition of 2 and 3 bedroom units
- Range of alternate potential development options including childcare, aged care and NDIS units^
- Elevated position, with completed units to achieve panoramic broadwater, ocean, city skyline and hinterland views
- Adjoining prestigious St. Hilda's school
- Will be sold!