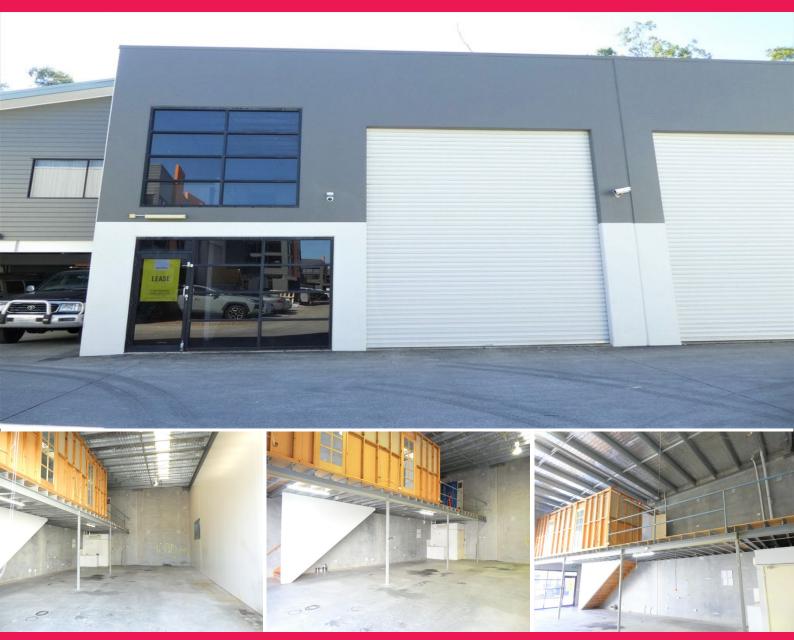

#### 189m2\* Warehouse Or Workshop Unit

- \* 189m2\* tilt panel warehouse unit which is south facing (no hot sun on front of the unit)
- $^{\star}$  Includes 25m2  $^{\star}$  of air conditioned carpeted office area and 25m2  $^{\star}$  of mezzanine storage area
- \* Includes 139m2\* of warehouse floor area with 6.4m\* high insulated roof
- \* Only asking \$1,765 + Outs + GST per month (low outgoings per month)
- \* NBN is now available in the street (via Fibre To The Node)
- \* Own toilet amenities and kitchenette (disabled size toilet area)
- \* Motorised roller door, high bay lighting and skylight panels
- \* Multiple single phase power outlets and a 32 amp\* 3 phase power point in the warehouse
- \* Vacant now, so enquire now to secure this property
- \* Highly motivated landlords
- \* All offers to lease w