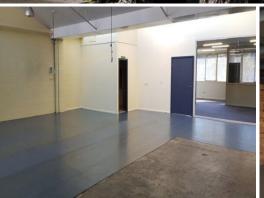

## 6A Whiting Street - Warehouse/Office

This functional Warehouse/Office/Showroom has a total lettable area of 246sqm and 3 undercover car spaces accessed via a rear lane.

It offers roller door access, good security, amenities, a good ratio of office to warehouse and up to 5.2m internal clearance.

It has separate street level access into the office area for clientele as well as roller door access to warehouse.

Located approx. 450m from Bunnings Warehouse, 550m from Pacific Highway

It is a small complex of 6 separate units. Well located in a quiet cul-de-sac with a wide turning circle, and eas