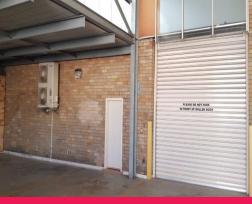

## 6A Whiting Street - Warehouse/Office

This functional Warehouse/Office/Showroom has a total lettable area of 246sqm and 3 undercover car spaces accessed via a rear lane.

It offers roller door access, good security, amenities, a good ratio of office to warehouse and up to 5.2m internal clearance.

It has separate street level access into the office area for clientele as well as roller door access to warehouse.

Located approx. 450m from Bunnings Warehouse, 550m from Pacific Highway

It is a small complex of 6 separate units. Well located in a quiet cul-de-sac with a wide turning circle, and eas