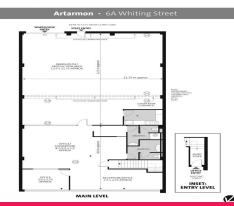

## 6A Whiting Street - Warehouse/Office

This functional Warehouse/Office/Showroom has a total lettable area of 246sqm and 3 undercover car spaces accessed via a rear lane.

It offers roller door access, good security, amenities, a good ratio of office to warehouse and up to 5.2m internal clearance.

Offices FOR LEASE

246sqm