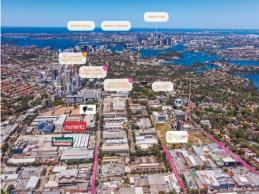

Located in Artarmon, a thriving industrial precinct that is home to such well known businesses as Bunnings, SBS Productions, Victoria's Basement and more. Artarmon is approximately 8 kilometres north of Sydney CBD and 3 kilometres south of Chatswood, with easy access to both The Warringah Freeway and the Pacific Highway.