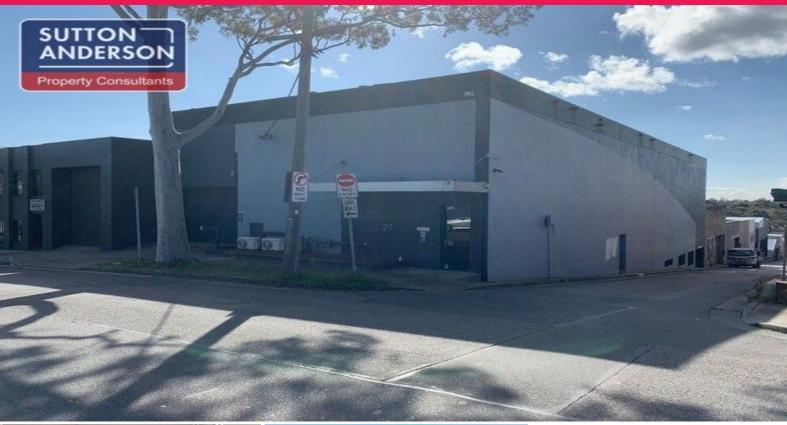

## 27-29 Clarendon Street, Artarmon NSW 2064

## Freestanding Industrial Building For Sale

Freestanding building with a current fit-out. The property is comprised of a single large building split over two levels plus a basement car park for approximately 8 cars.

Industrial FOR SALE

1002sqm

**Hugh Anderson** 

hugh@suttonanderson.com.au