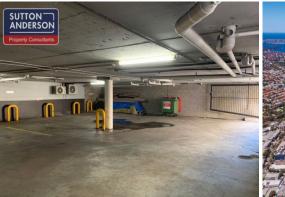

## Freestanding Industrial Building For Sale

Freestanding building with a current fit-out. The property is comprised of a single large building split over two levels plus a basement car park for approximately 8 cars.