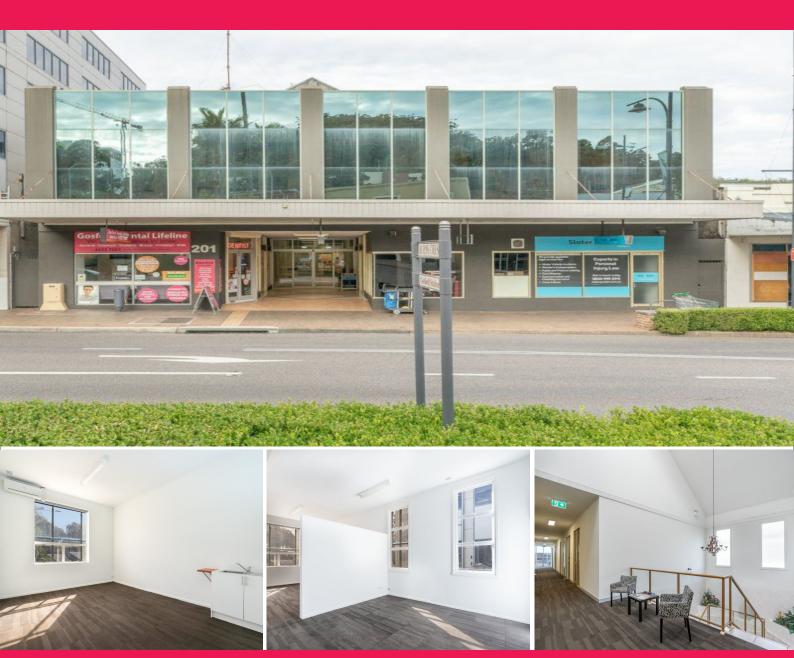

## LJ Hooker Commercial

Suite 1 First Floor/201 Mann Street, Gosford NSW 2250

## SELF CONTAINED OFFICE SUITE LOCATED IN GOSFORD CBD

Situated on the second floor of the Waterfall Arcade is this professional office space that can be leased fully furnished. The office has large windows allowing for an abundance of natural light.

This prestigious office presents an excellent opportunity for the incoming tenant from a range of industries whether it be in the professional services, consulting or medical space.

Flexible lease terms available!

Located within minutes walking distance to Gosford Train Station, The Imperial Shopping Centre and Bonython Tower.

This space must be insp

Offices FOR LEASE

30sqm