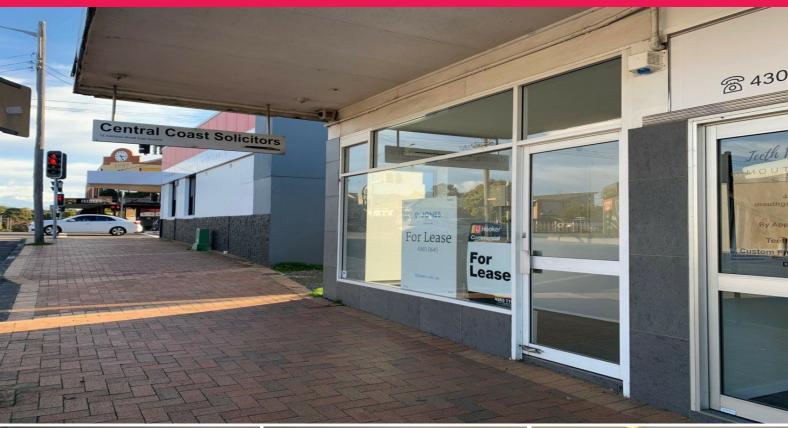

## PRIME RETAIL SHOP FRONT

Located in the heart of East Gosford and opposite the Elanora Hotel, this prime retail shop front has a floor area of approx. 70sqm on ground level.

Suitable for various retail or office uses and benefits from strong passing trade and exposure. This is an opportunity not to be missed!!

Features include;

- Floor to ceiling front window
- Office fit-out including reception and separate offices
- Great signage opportunities and air conditioning

Call today to arrange an inspection!

All information contain