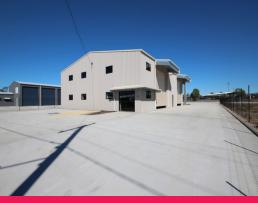

## **Brand New Industrial Shed & Yard**

 $30\ \mbox{Northern Link Circuit}$  is offered to the market either For Lease of For Sale by negotiation.

This property would suit a wide range of users seeking a medium sized industrial property that is priced right.

This functional shed is purpose designed and includes:

- Front office/showroom
- Onsite customer/staff parking
- Concrete and compacted gravel secured yard approx. 2,206 sqm
- 396 sqm clearspan workshop/shed
- Multiple Roller Doors 5 x 5 m  $\,$
- Large rear awning approx. 108 sqm
- Structural mezzanine