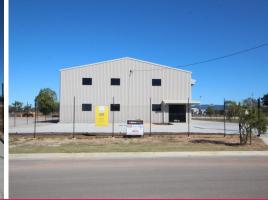

## **Brand New Industrial Shed & Yard**

 $30\ \mbox{Northern Link Circuit}$  is offered to the market either For Lease of For Sale by negotiation.

This property would suit a wide range of users seeking a medium sized industrial property that is priced right.

This functional shed is purpose designed and includes:

- Front office/showroom
- Onsite customer/staff parking
- Concrete and compacted gravel secured yard approx. 2,206 sqm
- 396 sqm clearspan workshop/shed
- Multiple Roller Doors 5 x 5 m  $\,$
- Large rear awning approx. 108 sqm
- Structural mezzanine