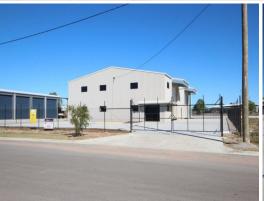

## **Brand New Industrial Shed & Yard**

 $30\ \mbox{Northern Link Circuit}$  is offered to the market either For Lease of For Sale by negotiation.

This property would suit a wide range of users seeking a medium sized industrial property that is priced right.

This functional shed is purpose designed and includes:

- Front office/showroom
- Onsite customer/staff parking
- Concrete and compacted gravel secured yard approx. 2,206 sqm
- 396 sqm clearspan workshop/shed
- Multiple Roller Doors 5 x 5 m  $\,$
- Large rear awning approx. 108 sqm
- Structural mezzanine