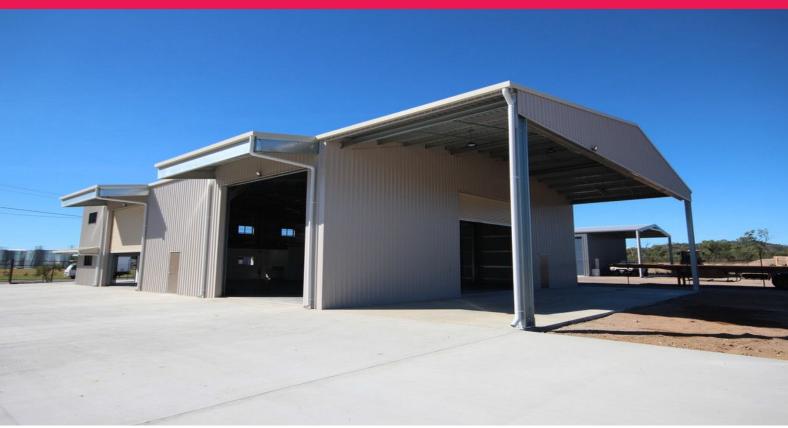

This functional shed is purpose designed and includes:

- Front office/showroom
- Onsite customer/staff parking
- Concrete and compacted gravel secured yard approx. 2,206 sqm
- 396 sqm clearspan workshop/shed
- Multiple Roller Doors 5 x 5 m  $\,$
- Large rear awning approx. 108 sqm
- Structural mezzanine