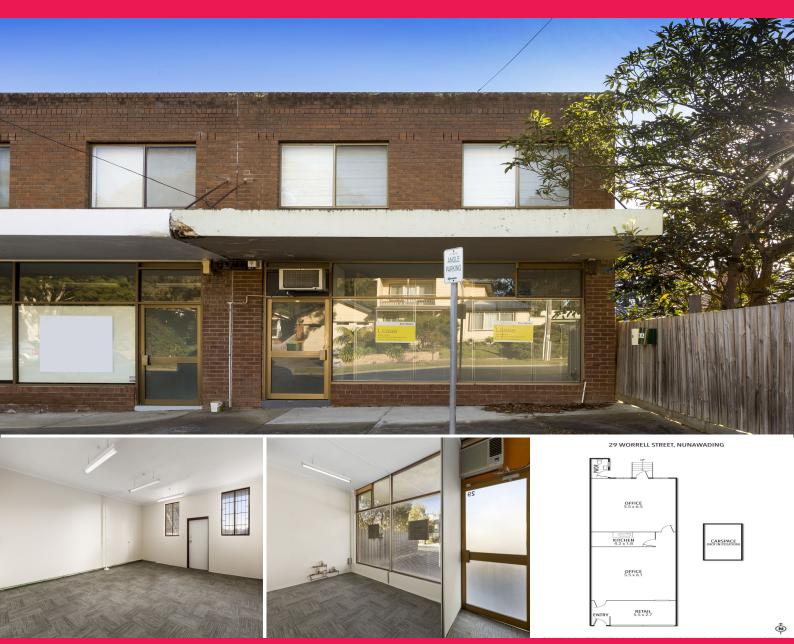

## **Entry Level Retail/Office**

Cheap - \$1,750.00 per month including outgoings!

With easy access from the Eastern Freeway, this neat property offers all the flexibility for your business at a budget price. Suitable for either office or retail use, it offers kitchenette and toilet amenities, separated office areas and rear access along with plenty of parking along the frontage. Make an offer to get yourself in today!

? Building area | 100m2\* approximately

- ? Kitchenette & toilet amenities
- ? Flexible lease terms
- ? Ample surrounding car parking

Retail FOR LEASE

100sqm

Cameron Barber 0431 176 786 cameron.barber@raywhite.com