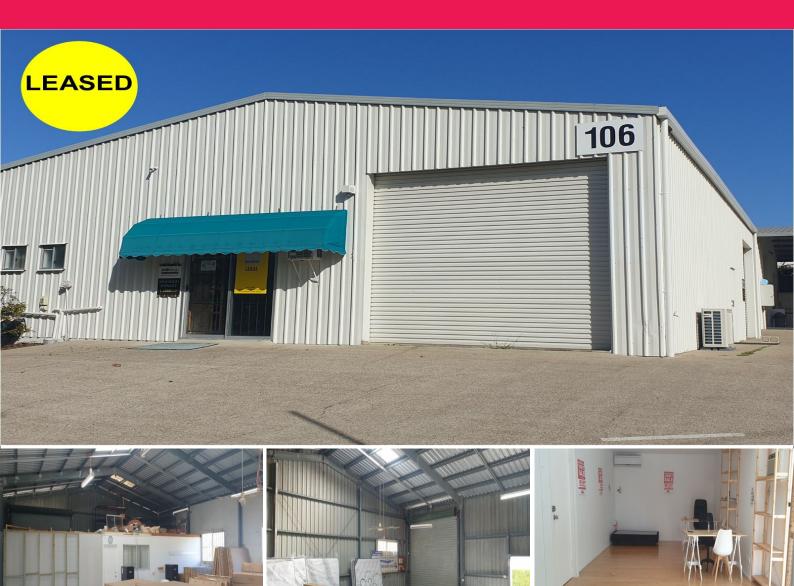

## Ray White.

1/106 Grigor Street, Moffat Beach QLD 4551

## **Versatile Front Industrial in Moffat Beach**

Located in the Moffat Beach Business Park, this street fronting shed is suited for multiple small business options.

It benefits from front and side access, an air-conditioned office and reception area along with client off street parking.

- Area: 192m2\*
- 3 phase power
- Air-conditioned office
- Bonus storage mezzanine
- Front glass entry door and side roller door access

Contact marketing agent

Industrial FOR LEASE

192sqm