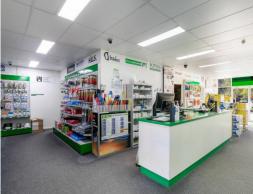

#### Property Highlights:

- Leased to metal manufacturers and trades under the name of Go Electrical a subsidiary of MMEM
- Attractive Yield
- Net Income: \$80,617.68 pa + GST

#### Features include:

- Located in the Kincumber Industrial hub with dual street access, high visibility & drive through
- Floor area approx. 261 sqm + 80sqm (total 341 sqm) yard/parking area
- Leased to Go Electrical a subsidiary of MMEM to 18/12/21
- Net Income: \$80,617.68 pa + GST