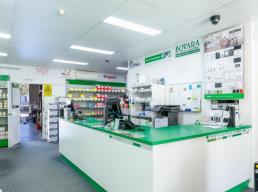

#### Property Highlights:

- Leased to metal manufacturers and trades under the name of Go Electrical a subsidiary of MMEM
- Attractive Yield
- Net Income: \$80,617.68 pa + GST

#### Features include:

- Located in the Kincumber Industrial hub with dual street access, high visibility & drive through
- Floor area approx. 261 sqm + 80sqm (total 341 sqm) yard/parking area
- Leased to Go Electrical a subsidiary of MMEM to 18/12/21
- Net Income: \$80,617.68 pa + GST