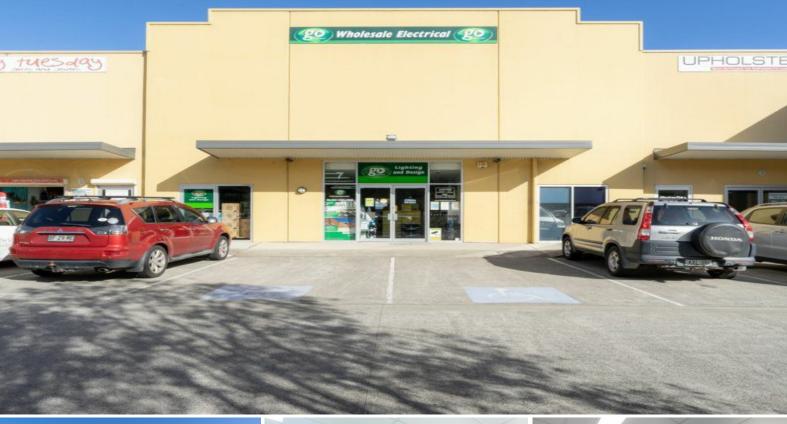

# LJ Hooker Commercial

Unit 7/11-13 Cochrone Street, Kincumber NSW 2251

#### Property Highlights:

- Leased to metal manufacturers and trades under the name of Go Electrical a subsidiary of MMEM
- Attractive Yield
- Net Income: \$80,617.68 pa + GST

#### Features include:

- Located in the Kincumber Industrial hub with dual street access, high visibility & drive through
- Floor area approx. 261 sqm + 80sqm (total 341 sqm) yard/parking area
- Leased to Go Electrical a subsidiary of MMEM to 18/12/21
- Net Income: \$80,617.68 pa + GST