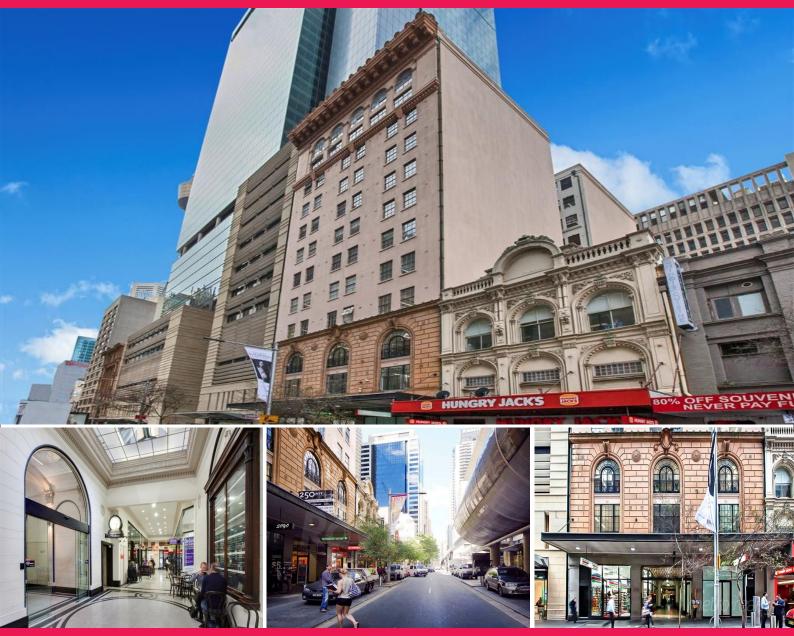

## Ray White.

Suite 308/250 Pitt Street, Sydney NSW 2000

## Timber floors and high ceilings

250 Pitt Street is an attractive 11 storey Art Deco building situated in the heart of the vibrant CBD and surrounded by Sydney's prime retail attractions. The building is located only a short distance to Town Hall Station through the popular Galleries Victoria.

- Creative suite with timber floors and high ceilings
- Benefits from abundant natural light from large window
- Access to on-site amenities
- Available mid September 2020

Offices
FOR LEASE
\$1,495 per month plus GST
27sqm